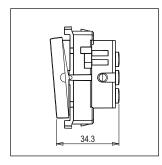

### **CUBE Series**

# C5263.02

Bell Switch with "DND", "CMR" & Guest is in indicator - 2 module Quartz Gray









Code:C5263 .02Series:CUBE SeriesFamily:Hospitality Modules

Module Size: Two Module
Colour: Quartz Gray
Mark: Norisys
Rated supply voltage: 230V
Maximum resistive load: 6A

Dimensions: 55.6mm x 44.9mm x 34.3mm

Weight: 43.30g

## Wiring Diagram:



### Drawings:









#### Installation:



Installation of the product should be carried out in compliance with the current regulations regarding the installation of electrical systems in the country where the product is installed.

The product should be installed by a trained professional following all safety norms.

Keep away from water and wet surfaces. While mounting the product, hands should not be wet.