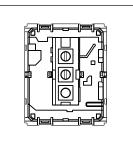

### **CUBE Series**

# C5263.02

Bell Switch with "DND", "CMR" & Guest is in indicator - 2 module Quartz Gray









Code:C5263 .02Series:CUBE SeriesFamily:Hospitality Modules

Module Size: Two Module
Colour: Quartz Gray
Mark: Norisys
Rated supply voltage: 230V
Maximum resistive load: 6A

Dimensions: 55.6mm x 44.9mm x 34.3mm

Weight: 43.30g

## Wiring Diagram:



### Drawings:









#### Installation:



Installation of the product should be carried out in compliance with the current regulations regarding the installation of electrical systems in the country where the product is installed.

The product should be installed by a trained professional following all safety norms.

Keep away from water and wet surfaces. While mounting the product, hands should not be wet.