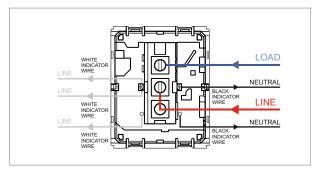

### **CUBE Series**

# C5263.02

Bell Switch with "DND", "CMR" & Guest is in indicator - 2 module Quartz Gray









Code:C5263 .02Series:CUBE SeriesFamily:Hospitality Modules

Module Size: Two Module
Colour: Quartz Gray
Mark: Norisys
Rated supply voltage: 230V
Maximum resistive load: 6A

Dimensions: 55.6mm x 44.9mm x 34.3mm

Weight: 43.30g

## Wiring Diagram:



### Drawings:









#### Installation:



Installation of the product should be carried out in compliance with the current regulations regarding the installation of electrical systems in the country where the product is installed.

The product should be installed by a trained professional following all safety norms.

Keep away from water and wet surfaces. While mounting the product, hands should not be wet.