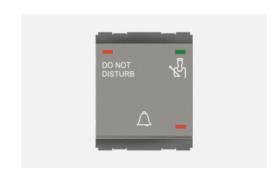

# C5263.02

Bell Switch with "DND", "CMR" & Guest is in indicator - 2 module Quartz Gray

Code:C5263 .02Series:CUBE SeriesFamily:Hospitality Modules

Module Size: Two Module
Colour: Quartz Gray
Mark: Norisys
Rated supply voltage: 230V
Maximum resistive load: 6A