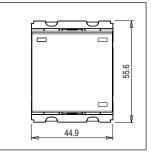

### **CUBE Series**

# C5263.02

Bell Switch with "DND", "CMR" & Guest is in indicator - 2 module Quartz Gray









Code:C5263 .02Series:CUBE SeriesFamily:Hospitality Modules

Module Size: Two Module
Colour: Quartz Gray
Mark: Norisys
Rated supply voltage: 230V
Maximum resistive load: 6A

Dimensions: 55.6mm x 44.9mm x 34.3mm

Weight: 43.30g

## Wiring Diagram:



### Drawings:









#### Installation:



Installation of the product should be carried out in compliance with the current regulations regarding the installation of electrical systems in the country where the product is installed.

The product should be installed by a trained professional following all safety norms.

Keep away from water and wet surfaces. While mounting the product, hands should not be wet.