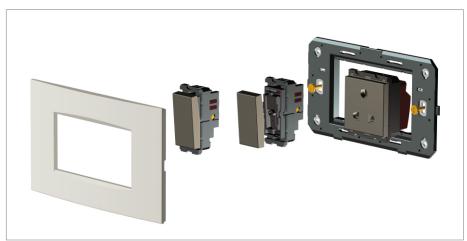

#### Installation:

Installation of the product should be carried out in compliance with the current regulations regarding the installation of electrical systems in the country where the product is installed.

The product should be installed by a trained professional following all safety norms.

Keep away from water and wet surfaces. While mounting the product, hands should not be wet.