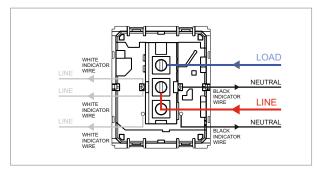

### **CUBE Series**

# C5263.01

Bell Switch with "DND", "CMR" & Guest is in indicator - 2 module Frost White









Code:C5263 .01Series:CUBE SeriesFamily:Hospitality Modules

Module Size:Two ModuleColour:Frost WhiteMark:NorisysRated supply voltage:230VMaximum resistive load:6A

**Dimensions:** 55.6mm x 44.9mm x 34.3mm

Weight: 43.3g

## Wiring Diagram:



### Drawings:









#### Installation:



Installation of the product should be carried out in compliance with the current regulations regarding the installation of electrical systems in the country where the product is installed.

The product should be installed by a trained professional following all safety norms.

Keep away from water and wet surfaces. While mounting the product, hands should not be wet.