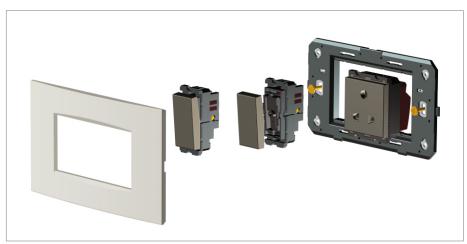

### Drawings:

#### Installation:

Installation of the product should be carried out in compliance with the current regulations regarding the installation of electrical systems in the country where the product is installed.