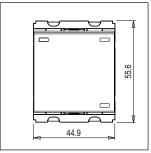

### **CUBE Series**

# C5263.01

Bell Switch with "DND", "CMR" & Guest is in indicator - 2 module Frost White









Code:C5263 .01Series:CUBE SeriesFamily:Hospitality Modules

Module Size:Two ModuleColour:Frost WhiteMark:NorisysRated supply voltage:230VMaximum resistive load:6A

**Dimensions:** 55.6mm x 44.9mm x 34.3mm

Weight: 43.3g

## Wiring Diagram:



### Drawings:









#### Installation:



Installation of the product should be carried out in compliance with the current regulations regarding the installation of electrical systems in the country where the product is installed.

The product should be installed by a trained professional following all safety norms.

Keep away from water and wet surfaces. While mounting the product, hands should not be wet.