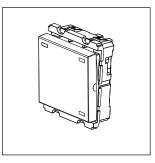

### **CUBE Series**

# C5263.01

Bell Switch with "DND", "CMR" & Guest is in indicator - 2 module Frost White









Code:C5263 .01Series:CUBE SeriesFamily:Hospitality Modules

Module Size:Two ModuleColour:Frost WhiteMark:NorisysRated supply voltage:230VMaximum resistive load:6A

**Dimensions:** 55.6mm x 44.9mm x 34.3mm

Weight: 43.3g

## Wiring Diagram:



### Drawings:









#### Installation:



Installation of the product should be carried out in compliance with the current regulations regarding the installation of electrical systems in the country where the product is installed.

The product should be installed by a trained professional following all safety norms.

Keep away from water and wet surfaces. While mounting the product, hands should not be wet.