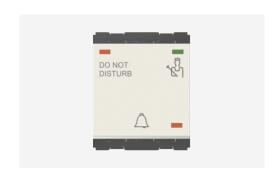

# C5263.01

Bell Switch with "DND", "CMR" & Guest is in indicator - 2 module Frost White

Code:C5263 .01Series:CUBE SeriesFamily:Hospitality Modules

Module Size:Two ModuleColour:Frost WhiteMark:NorisysRated supply voltage:230VMaximum resistive load:6A