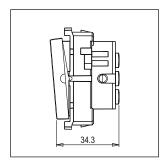

### **CUBE Series**

# C5263.01

Bell Switch with "DND", "CMR" & Guest is in indicator - 2 module Frost White









Code:C5263 .01Series:CUBE SeriesFamily:Hospitality Modules

Module Size:Two ModuleColour:Frost WhiteMark:NorisysRated supply voltage:230VMaximum resistive load:6A

**Dimensions:** 55.6mm x 44.9mm x 34.3mm

Weight: 43.3g

## Wiring Diagram:



### Drawings:









#### Installation:



Installation of the product should be carried out in compliance with the current regulations regarding the installation of electrical systems in the country where the product is installed.

The product should be installed by a trained professional following all safety norms.

Keep away from water and wet surfaces. While mounting the product, hands should not be wet.