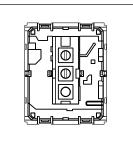

### **CUBE Series**

# C5263.01

Bell Switch with "DND", "CMR" & Guest is in indicator - 2 module Frost White









Code:C5263 .01Series:CUBE SeriesFamily:Hospitality Modules

Module Size:Two ModuleColour:Frost WhiteMark:NorisysRated supply voltage:230VMaximum resistive load:6A

**Dimensions:** 55.6mm x 44.9mm x 34.3mm

Weight: 43.3g

## Wiring Diagram:



### Drawings:









#### Installation:



Installation of the product should be carried out in compliance with the current regulations regarding the installation of electrical systems in the country where the product is installed.

The product should be installed by a trained professional following all safety norms.

Keep away from water and wet surfaces. While mounting the product, hands should not be wet.