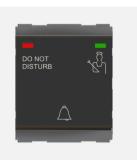

### C5262.17

Bell Switch with "Do Not Disturb" & "Clean My Room" indicator - 2 module Charcoal Black

| Code:                   |
|-------------------------|
| Series:                 |
| Family:                 |
| Module Size:            |
| Colour:                 |
| Mark:                   |
| Rated supply voltage:   |
| Maximum resistive load: |
| Dimensions:             |
| Weight:                 |
|                         |

C5262 .17 CUBE Series Hospitality Modules Two Module Charcoal Black Norisys 230V 6A 55.6mm x 44.9mm x 34.3mm 40.60g