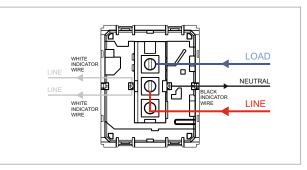

# norisys®

#### **CUBE Series**

### C5262.17

Bell Switch with "Do Not Disturb" & "Clean My Room" indicator - 2 module Charcoal Black





| Code:                   |
|-------------------------|
| Series:                 |
| Family:                 |
| Module Size:            |
| Colour:                 |
| Mark:                   |
| Rated supply voltage:   |
| Maximum resistive load: |
| Dimensions:             |
| Weight:                 |
|                         |

C5262 .17 CUBE Series Hospitality Modules Two Module Charcoal Black Norisys 230V 6A 55.6mm x 44.9mm x 34.3mm 40.60g

#### Wiring Diagram:



## 

#### Installation:

Drawings:



Installation of the product should be carried out in compliance with the current regulations regarding the installation of electrical systems in the country where the product is installed.

The product should be installed by a trained professional following all safety norms.

Keep away from water and wet surfaces. While mounting the product, hands should not be wet.