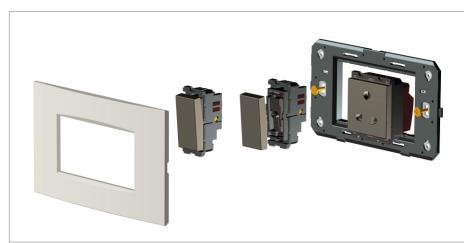

#### Installation:

Drawings:

Installation of the product should be carried out in compliance with the current regulations regarding the installation of electrical systems in the country where the product is installed.

The product should be installed by a trained professional following all safety norms.

Keep away from water and wet surfaces. While mounting the product, hands should not be wet.