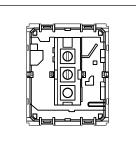

### **CUBE Series**

## C5262.02

Bell Switch with "Do Not Disturb" & "Clean My Room" indicator - 2 module Quartz Gray









Code:C5262 .02Series:CUBE SeriesFamily:Hospitality Modules

Module Size: Two Module
Colour: Quartz Gray
Mark: Norisys
Rated supply voltage: 230V
Maximum resistive load: 6A

Dimensions: 55.6mm x 44.9mm x 34.3mm

Weight: 40.60g

# Wiring Diagram:



#### Drawings:









#### Installation:



Installation of the product should be carried out in compliance with the current regulations regarding the installation of electrical systems in the country where the product is installed.

The product should be installed by a trained professional following all safety norms.

Keep away from water and wet surfaces. While mounting the product, hands should not be wet.