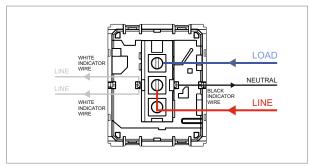

### **CUBE Series**

## C5262.02

Bell Switch with "Do Not Disturb" & "Clean My Room" indicator - 2 module Quartz Gray









Code:C5262 .02Series:CUBE SeriesFamily:Hospitality Modules

Module Size: Two Module
Colour: Quartz Gray
Mark: Norisys
Rated supply voltage: 230V
Maximum resistive load: 6A

Dimensions: 55.6mm x 44.9mm x 34.3mm

Weight: 40.60g

# Wiring Diagram:



#### Drawings:









#### Installation:



Installation of the product should be carried out in compliance with the current regulations regarding the installation of electrical systems in the country where the product is installed.

The product should be installed by a trained professional following all safety norms.

Keep away from water and wet surfaces. While mounting the product, hands should not be wet.