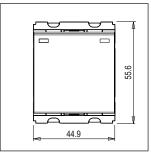

### **CUBE Series**

## C5262.02

Bell Switch with "Do Not Disturb" & "Clean My Room" indicator - 2 module Quartz Gray









Code:C5262 .02Series:CUBE SeriesFamily:Hospitality Modules

Module Size: Two Module
Colour: Quartz Gray
Mark: Norisys
Rated supply voltage: 230V
Maximum resistive load: 6A

Dimensions: 55.6mm x 44.9mm x 34.3mm

Weight: 40.60g

# Wiring Diagram:



#### Drawings:









#### Installation:



Installation of the product should be carried out in compliance with the current regulations regarding the installation of electrical systems in the country where the product is installed.

The product should be installed by a trained professional following all safety norms.

Keep away from water and wet surfaces. While mounting the product, hands should not be wet.