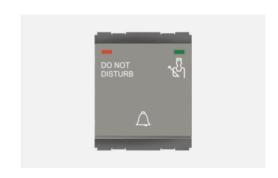

## C5262.02

Bell Switch with "Do Not Disturb" & "Clean My Room" indicator - 2 module Quartz Gray

Code:C5262 .02Series:CUBE SeriesFamily:Hospitality Modules

Module Size: Two Module
Colour: Quartz Gray
Mark: Norisys
Rated supply voltage: 230V
Maximum resistive load: 6A