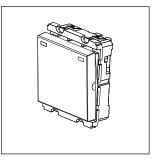

### **CUBE Series**

## C5262.02

Bell Switch with "Do Not Disturb" & "Clean My Room" indicator - 2 module Quartz Gray









Code:C5262 .02Series:CUBE SeriesFamily:Hospitality Modules

Module Size: Two Module
Colour: Quartz Gray
Mark: Norisys
Rated supply voltage: 230V
Maximum resistive load: 6A

Dimensions: 55.6mm x 44.9mm x 34.3mm

Weight: 40.60g

# Wiring Diagram:



#### Drawings:









#### Installation:



Installation of the product should be carried out in compliance with the current regulations regarding the installation of electrical systems in the country where the product is installed.

The product should be installed by a trained professional following all safety norms.

Keep away from water and wet surfaces. While mounting the product, hands should not be wet.