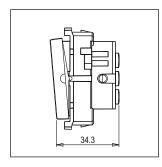

### **CUBE Series**

## C5262.02

Bell Switch with "Do Not Disturb" & "Clean My Room" indicator - 2 module Quartz Gray









Code:C5262 .02Series:CUBE SeriesFamily:Hospitality Modules

Module Size: Two Module
Colour: Quartz Gray
Mark: Norisys
Rated supply voltage: 230V
Maximum resistive load: 6A

Dimensions: 55.6mm x 44.9mm x 34.3mm

Weight: 40.60g

# Wiring Diagram:



#### Drawings:









#### Installation:



Installation of the product should be carried out in compliance with the current regulations regarding the installation of electrical systems in the country where the product is installed.

The product should be installed by a trained professional following all safety norms.

Keep away from water and wet surfaces. While mounting the product, hands should not be wet.