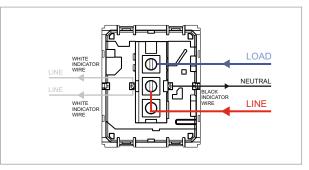

### **CUBE Series**

## C5262.01

Bell Switch with "Do Not Disturb" & "Clean My Room" indicator - 2 module Frost White





| Code:                   |
|-------------------------|
| Series:                 |
| Family:                 |
| Module Size:            |
| Colour:                 |
| Mark:                   |
| Rated supply voltage:   |
| Maximum resistive load: |
| Dimensions:             |
| Weight:                 |

C5262 .01 CUBE Series Hospitality Modules Two Module Frost White Norisys 230V 6A 55.6mm x 44.9mm x 34.3mm 40.6g

#### Wiring Diagram:



# 

#### Installation:

Drawings:



Installation of the product should be carried out in compliance with the current regulations regarding the installation of electrical systems in the country where the product is installed.

The product should be installed by a trained professional following all safety norms.

Keep away from water and wet surfaces. While mounting the product, hands should not be wet.