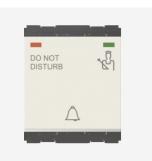

## C5262.01

Bell Switch with "Do Not Disturb" & "Clean My Room" indicator - 2 module Frost White

| Code:                   |
|-------------------------|
| Series:                 |
| Family:                 |
| Module Size:            |
| Colour:                 |
| Mark:                   |
| Rated supply voltage:   |
| Maximum resistive load: |
| Dimensions:             |
| Weight:                 |

C5262 .01 CUBE Series Hospitality Modules Two Module Frost White Norisys 230V 6A 55.6mm x 44.9mm x 34.3mm 40.6g