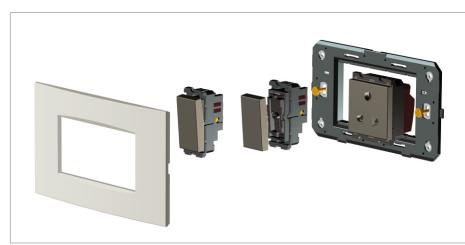

#### Installation:

Drawings:

Installation of the product should be carried out in compliance with the current regulations regarding the installation of electrical systems in the country where the product is installed.

The product should be installed by a trained professional following all safety norms.

Keep away from water and wet surfaces. While mounting the product, hands should not be wet.