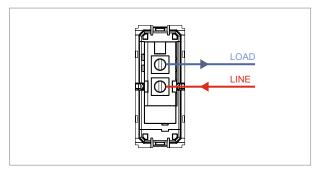

### **CUBE Series**

# C5233.17

"Clean My Room" Switch with indicator - 1 module Charcoal Black









Code: C5233 .17

Series: CUBE Series

Family: Hospitality Modules

Module Size: One Module

Mark: Norisys
Rated supply voltage: 230V
Maximum resistive load: 6A

Dimensions: 55.6mm x 22.5mm x 34.4mm

Charcoal Black

Weight: 27.40g

## Wiring Diagram:



### Drawings:

Colour:









#### Installation:



Installation of the product should be carried out in compliance with the current regulations regarding the installation of electrical systems in the country where the product is installed.

The product should be installed by a trained professional following all safety norms.

Keep away from water and wet surfaces. While mounting the product, hands should not be wet.