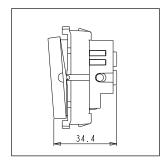

Dimensions: 55.6mm x 22.5mm x 34.4mm

Charcoal Black

Weight: 27.40g

### Drawings:

Colour: