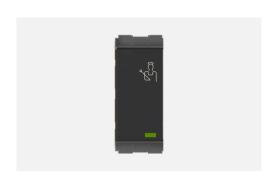

# C5233.17

"Clean My Room" Switch with indicator - 1 module Charcoal Black

Code: C5233 .17

Series: CUBE Series

Family: Hospitality Modules

Module Size: One Module

Mark: Norisys
Rated supply voltage: 230V
Maximum resistive load: 6A