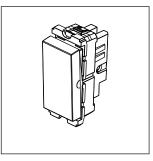

# C5233.17

"Clean My Room" Switch with indicator - 1 module Charcoal Black

Code: C5233 .17

Series: CUBE Series

Family: Hospitality Modules

Module Size: One Module

Mark: Norisys
Rated supply voltage: 230V
Maximum resistive load: 6A

Dimensions: 55.6mm x 22.5mm x 34.4mm

Charcoal Black

Weight: 27.40g