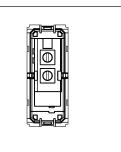

# C5233.17

"Clean My Room" Switch with indicator - 1 module Charcoal Black

Code: C5233 .17

Series: CUBE Series

Family: Hospitality Modules

Module Size: One Module

Mark: Norisys
Rated supply voltage: 230V
Maximum resistive load: 6A

Dimensions: 55.6mm x 22.5mm x 34.4mm

Charcoal Black

Weight: 27.40g