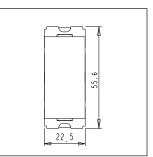

Dimensions: 55.6mm x 22.5mm x 34.4mm

Charcoal Black

Weight: 27.40g

### Drawings:

Colour: