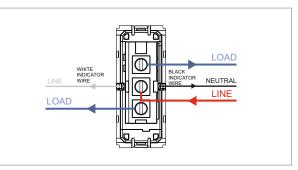

# norisys®

### **CUBE Series**

## C5232.17

"Do Not Disturb" Switch with indicator - 1 module Charcoal Black















C5232.17 **CUBE** Series Hospitality Modules One Module **Charcoal Black** Norisys 230V 6A 55.6mm x 22.4mm x 34.2mm 30.50g

#### Wiring Diagram:



#### Drawings:

Weight:









#### Installation:



Installation of the product should be carried out in compliance with the current regulations regarding the installation of electrical systems in the country where the product is installed.

The product should be installed by a trained professional following all . safety norms.

Keep away from water and wet surfaces. While mounting the product, hands should not be wet.