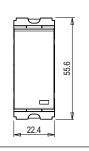

# norisys®

### **CUBE Series**

## C5232.17

"Do Not Disturb" Switch with indicator - 1 module Charcoal Black















C5232.17 **CUBE** Series Hospitality Modules One Module **Charcoal Black** Norisys 230V 6A 55.6mm x 22.4mm x 34.2mm 30.50g

#### Wiring Diagram:



#### Drawings:

Weight:









#### Installation:



Installation of the product should be carried out in compliance with the current regulations regarding the installation of electrical systems in the country where the product is installed.

The product should be installed by a trained professional following all . safety norms.

Keep away from water and wet surfaces. While mounting the product, hands should not be wet.