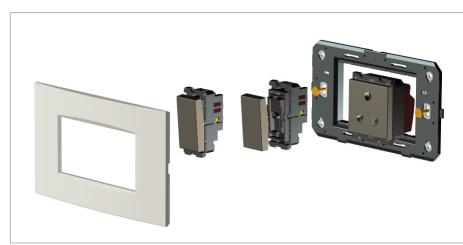

#### Installation:

Installation of the product should be carried out in compliance with the current regulations regarding the installation of electrical systems in the country where the product is installed.

The product should be installed by a trained professional following all . safety norms.

Keep away from water and wet surfaces. While mounting the product, hands should not be wet.