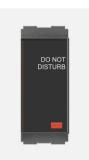

## C5232.17

"Do Not Disturb" Switch with indicator - 1 module Charcoal Black

C5232.17 **CUBE** Series Hospitality Modules One Module **Charcoal Black** Norisys 230V 6A 55.6mm x 22.4mm x 34.2mm 30.50g