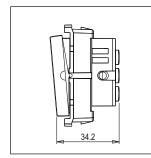

# norisys®

### **CUBE Series**

## C5232.17

"Do Not Disturb" Switch with indicator - 1 module Charcoal Black















C5232.17 **CUBE** Series Hospitality Modules One Module **Charcoal Black** Norisys 230V 6A 55.6mm x 22.4mm x 34.2mm 30.50g

#### Wiring Diagram:



#### Drawings:

Weight:









#### Installation:



Installation of the product should be carried out in compliance with the current regulations regarding the installation of electrical systems in the country where the product is installed.

The product should be installed by a trained professional following all . safety norms.

Keep away from water and wet surfaces. While mounting the product, hands should not be wet.