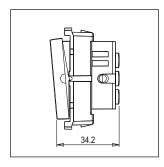

Rated supply voltage:

Maximum resistive load:

One Module

Quartz Gray

Avairable

Avairab

Dimensions: 55.6mm x 22.4mm x 34.2mm

Weight: 30.50g

#### Drawings: