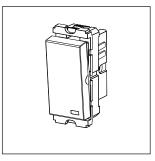

### **CUBE Series**

## C5232.02

"Do Not Disturb" Switch with indicator - 1 module Quartz Gray









Code:C5232 .02Series:CUBE SeriesFamily:Hospitality Modules

Module Size:

Colour:

Quartz Gray

Mark:

Norisys

Rated supply voltage:

Maximum resistive load:

One Module

Quartz Gray

Avairable

Avairab

Dimensions: 55.6mm x 22.4mm x 34.2mm

Weight: 30.50g

# Wiring Diagram:



#### Drawings:









#### Installation:



Installation of the product should be carried out in compliance with the current regulations regarding the installation of electrical systems in the country where the product is installed.

The product should be installed by a trained professional following all safety norms.

Keep away from water and wet surfaces. While mounting the product, hands should not be wet.