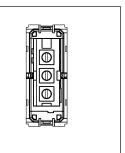

### **CUBE Series**

## C5232.02

"Do Not Disturb" Switch with indicator - 1 module Quartz Gray









Code:C5232 .02Series:CUBE SeriesFamily:Hospitality Modules

Module Size:

Colour:

Quartz Gray

Mark:

Norisys

Rated supply voltage:

Maximum resistive load:

One Module

Quartz Gray

Avairable

Avairab

Dimensions: 55.6mm x 22.4mm x 34.2mm

Weight: 30.50g

# Wiring Diagram:



#### Drawings:









#### Installation:



Installation of the product should be carried out in compliance with the current regulations regarding the installation of electrical systems in the country where the product is installed.

The product should be installed by a trained professional following all safety norms.

Keep away from water and wet surfaces. While mounting the product, hands should not be wet.