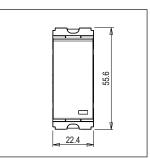

Rated supply voltage:

Maximum resistive load:

One Module

Quartz Gray

Avairable

Avairab

Dimensions: 55.6mm x 22.4mm x 34.2mm

Weight: 30.50g

#### Drawings: