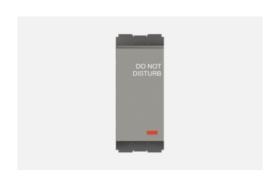

## C5232.02

"Do Not Disturb" Switch with indicator - 1 module Quartz Gray

Code:C5232 .02Series:CUBE SeriesFamily:Hospitality Modules

Module Size:

Colour:

Quartz Gray

Mark:

Norisys