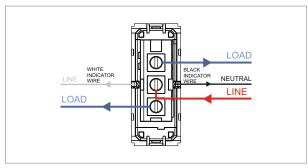

### **CUBE Series**

## C5232.02

"Do Not Disturb" Switch with indicator - 1 module Quartz Gray









Code:C5232 .02Series:CUBE SeriesFamily:Hospitality Modules

Module Size:

Colour:

Quartz Gray

Mark:

Norisys

Rated supply voltage:

Maximum resistive load:

One Module

Quartz Gray

Avairable

Avairab

Dimensions: 55.6mm x 22.4mm x 34.2mm

Weight: 30.50g

# Wiring Diagram:



#### Drawings:









#### Installation:



Installation of the product should be carried out in compliance with the current regulations regarding the installation of electrical systems in the country where the product is installed.

The product should be installed by a trained professional following all safety norms.

Keep away from water and wet surfaces. While mounting the product, hands should not be wet.