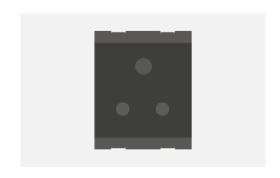

## C5213.17

Socket 6A - 3 only Shuttered - 2 module Charcoal Black

Code: C5213 .17

Series: CUBE Series

Family: Socket

Module Size: Two Module

Colour: Charcoal Black

Mark: Norisys
Rated supply voltage: 240V
Maximum resistive load: 6A