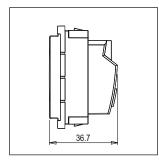

# norisys®

## **CUBE Series**

## C5213.17

Socket 6A - 3 only Shuttered - 2 module Charcoal Black









Code: C5213 .17

Series: CUBE Series

Family: Socket

Module Size: Two Module

Colour: Charcoal Black

Mark: Norisys
Rated supply voltage: 240V
Maximum resistive load: 6A

Dimensions: 45mm x 24mm x 28mm

Weight: 62.30 g

## Wiring Diagram:



### Drawings:









#### Installation:



Installation of the product should be carried out in compliance with the current regulations regarding the installation of electrical systems in the country where the product is installed.

The product should be installed by a trained professional following all safety norms.

Keep away from water and wet surfaces. While mounting the product, hands should not be wet.