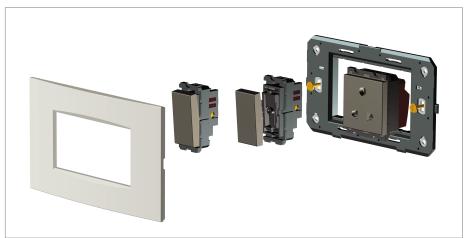

# norisys®

## **CUBE Series**

## C5213.17

Socket 6A - 3 only Shuttered - 2 module Charcoal Black









Code: C5213 .17

Series: CUBE Series

Family: Socket

Module Size: Two Module

Colour: Charcoal Black

Mark: Norisys
Rated supply voltage: 240V
Maximum resistive load: 6A

Dimensions: 45mm x 24mm x 28mm

Weight: 62.30 g

## Wiring Diagram:



### Drawings:









#### Installation:



Installation of the product should be carried out in compliance with the current regulations regarding the installation of electrical systems in the country where the product is installed.

The product should be installed by a trained professional following all safety norms.

Keep away from water and wet surfaces. While mounting the product, hands should not be wet.