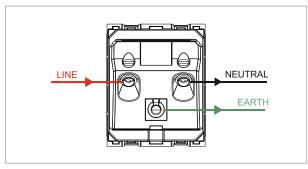

# norisys®

## **CUBE Series**

## C5213.17

Socket 6A - 3 only Shuttered - 2 module Charcoal Black









Code: C5213 .17

Series: CUBE Series

Family: Socket

Module Size: Two Module

Colour: Charcoal Black

Mark: Norisys
Rated supply voltage: 240V
Maximum resistive load: 6A

Dimensions: 45mm x 24mm x 28mm

Weight: 62.30 g

## Wiring Diagram:



### Drawings:









#### Installation:



Installation of the product should be carried out in compliance with the current regulations regarding the installation of electrical systems in the country where the product is installed.

The product should be installed by a trained professional following all safety norms.

Keep away from water and wet surfaces. While mounting the product, hands should not be wet.