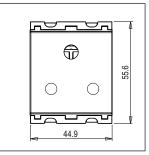

# norisys®

## **CUBE Series**

## C5213.17

Socket 6A - 3 only Shuttered - 2 module Charcoal Black









Code: C5213 .17

Series: CUBE Series

Family: Socket

Module Size: Two Module

Colour: Charcoal Black

Mark: Norisys
Rated supply voltage: 240V
Maximum resistive load: 6A

Dimensions: 45mm x 24mm x 28mm

Weight: 62.30 g

## Wiring Diagram:



### Drawings:









#### Installation:



Installation of the product should be carried out in compliance with the current regulations regarding the installation of electrical systems in the country where the product is installed.

The product should be installed by a trained professional following all safety norms.

Keep away from water and wet surfaces. While mounting the product, hands should not be wet.