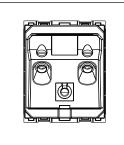

## C5213.17

Socket 6A - 3 only Shuttered - 2 module Charcoal Black

Code: C5213 .17

Series: CUBE Series

Family: Socket

Module Size: Two Module

Colour: Charcoal Black

Mark: Norisys
Rated supply voltage: 240V
Maximum resistive load: 6A