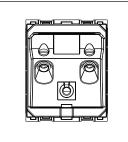

# C5213.02

Socket 6A - 3 Pin only Shuttered - 2 module Quartz Gray

Code: C5213 .02
Series: CUBE Series
Family: Socket
Module Size: Two Module
Colour: Quartz Gray
Mark: Norisys
Rated supply voltage: 240V

#### Drawings: