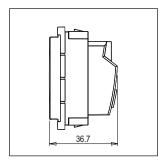

Maximum resistive load: 6A

Dimensions: 45mm x 24mm x 28mm

Weight: 62.3 g

#### Drawings: