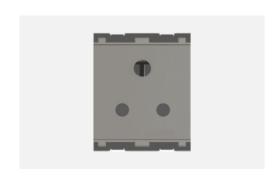

# C5213.02

Socket 6A - 3 Pin only Shuttered - 2 module Quartz Gray

Code: C5213 .02
Series: CUBE Series
Family: Socket
Module Size: Two Module
Colour: Quartz Gray
Mark: Norisys
Rated supply voltage: 240V

Maximum resistive load: 6A

Dimensions: 45mm x 24mm x 28mm

Weight: 62.3 g