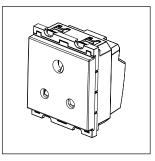

# C5213.02

Socket 6A - 3 Pin only Shuttered - 2 module Quartz Gray

Code: C5213 .02
Series: CUBE Series
Family: Socket
Module Size: Two Module
Colour: Quartz Gray
Mark: Norisys
Rated supply voltage: 240V

#### Drawings: