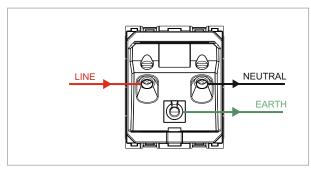

# norisys®

### **CUBE Series**

# C5213.02

Socket 6A - 3 Pin only Shuttered - 2 module Quartz Gray









Code: C5213 .02
Series: CUBE Series
Family: Socket
Module Size: Two Module
Colour: Quartz Gray
Mark: Norisys
Rated supply voltage: 240V

Maximum resistive load: 6A

Dimensions: 45mm x 24mm x 28mm

Weight: 62.3 g

## Wiring Diagram:



#### Drawings:









#### Installation:



Installation of the product should be carried out in compliance with the current regulations regarding the installation of electrical systems in the country where the product is installed.

The product should be installed by a trained professional following all safety norms.

Keep away from water and wet surfaces. While mounting the product, hands should not be wet.