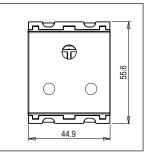

Maximum resistive load: 6A

Dimensions: 45mm x 24mm x 28mm

Weight: 62.3 g

#### Drawings: