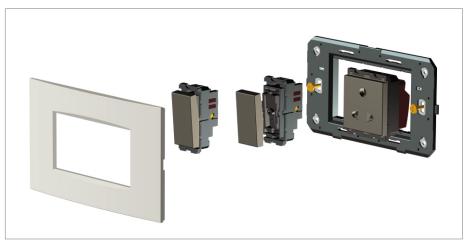

# norisys®

### **CUBE Series**

# C5213.02

Socket 6A - 3 Pin only Shuttered - 2 module Quartz Gray









Code: C5213 .02
Series: CUBE Series
Family: Socket
Module Size: Two Module
Colour: Quartz Gray
Mark: Norisys
Rated supply voltage: 240V

Maximum resistive load: 6A

Dimensions: 45mm x 24mm x 28mm

Weight: 62.3 g

## Wiring Diagram:



#### Drawings:









#### Installation:



Installation of the product should be carried out in compliance with the current regulations regarding the installation of electrical systems in the country where the product is installed.

The product should be installed by a trained professional following all safety norms.

Keep away from water and wet surfaces. While mounting the product, hands should not be wet.