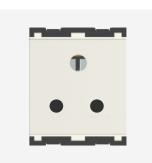

# C5213.01

Socket 6A - 3 Pin only Shuttered - 2 module Frost White

### 5267.51.8 FE CO B P

()

Code: Series: Family: Module Size: Colour: Mark: Rated supply voltage: Maximum resistive load: Dimensions: Weight:

C5213 .01 **CUBE** Series Socket Two Module Frost White Norisys 240V 6A 55.6mm x 44.9mm x 36.7mm 62.3 g