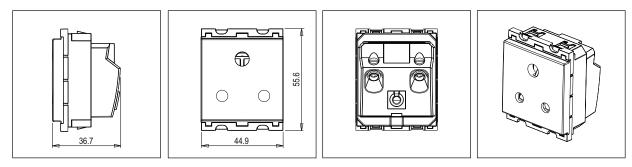

### 5267.51.8 FE CO B P

()

Code: Series: Family: Module Size: Colour: Mark: Rated supply voltage: Maximum resistive load: Dimensions: Weight:

C5213 .01 **CUBE** Series Socket Two Module Frost White Norisys 240V 6A 55.6mm x 44.9mm x 36.7mm 62.3 g

#### Drawings: