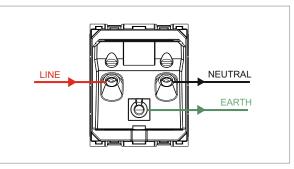

#### Drawings:

#### Installation:

Installation of the product should be carried out in compliance with the current regulations regarding the installation of electrical systems in the country where the product is installed.

The product should be installed by a trained professional following all . safety norms.

Keep away from water and wet surfaces. While mounting the product, hands should not be wet.