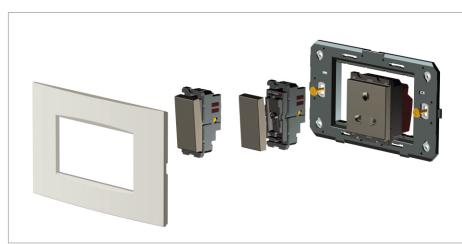

#### Drawings:

#### Installation:

Installation of the product should be carried out in compliance with the current regulations regarding the installation of electrical systems in the country where the product is installed.