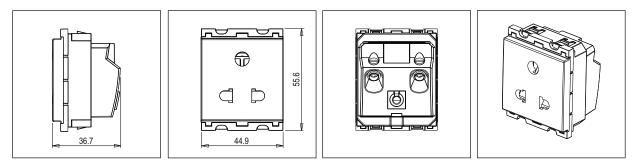

## Code: Series: Family: Module Size: Colour: Mark: Rated supply voltage: Maximum resistive load: Dimensions: Weight:

C5212 .20 CUBE Series Socket Two Module Scarlet Red Norisys 240V 6A 55.6mm x 44.9mm x 36.7mm 62.40g

### Drawings: