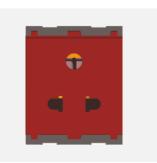

# C5212.20

Socket 6A - 3+2 Pin [Round & Flat] Shuttered - 2 module Scarlet Red

## Code: Series: Family: Module Size: Colour: Mark: Rated supply voltage: Maximum resistive load: Dimensions: Weight:

C5212 .20 CUBE Series Socket Two Module Scarlet Red Norisys 240V 6A 55.6mm x 44.9mm x 36.7mm 62.40g