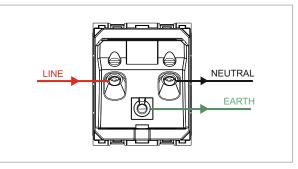

### Drawings:

### Installation:

Installation of the product should be carried out in compliance with the current regulations regarding the installation of electrical systems in the country where the product is installed.

The product should be installed by a trained professional following all safety norms.

Keep away from water and wet surfaces. While mounting the product, hands should not be wet.