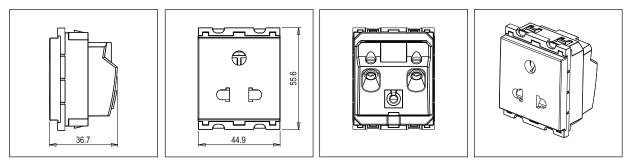

## C5212.17

Socket 6A - 3+2 Pin [Round & Flat] Shuttered - 2 module Charcoal Black

C5212 .17 CUBE Series Socket Two Module Charcoal Black Norisys 240V 6A 55.6mm x 44.9mm x 36.7mm 62.40g

## Drawings: