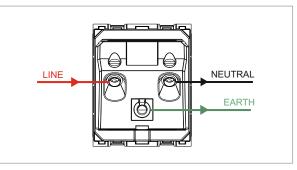

## **CUBE Series**

## C5212.17

Socket 6A - 3+2 Pin [Round & Flat] Shuttered - 2 module Charcoal Black





C5212 .17 CUBE Series Socket Two Module Charcoal Black Norisys 240V 6A 55.6mm x 44.9mm x 36.7mm 62.40g





## Drawings:



## Installation:



Installation of the product should be carried out in compliance with the current regulations regarding the installation of electrical systems in the country where the product is installed.

The product should be installed by a trained professional following all safety norms.

Keep away from water and wet surfaces. While mounting the product, hands should not be wet.