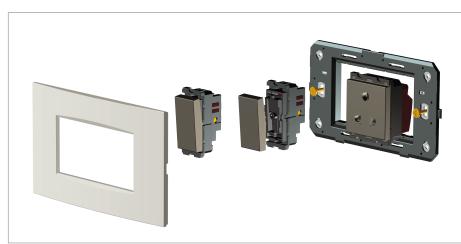

## Installation:

Installation of the product should be carried out in compliance with the current regulations regarding the installation of electrical systems in the country where the product is installed.

The product should be installed by a trained professional following all safety norms.

Keep away from water and wet surfaces. While mounting the product, hands should not be wet.