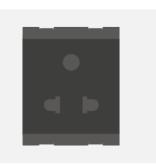

## C5212.17

Socket 6A - 3+2 Pin [Round & Flat] Shuttered - 2 module Charcoal Black

C5212 .17 CUBE Series Socket Two Module Charcoal Black Norisys 240V 6A 55.6mm x 44.9mm x 36.7mm 62.40g