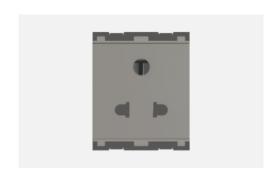

# C5212.02

Socket 6A - 3+2 Pin [Round & Flat] Shuttered - 2 module Quartz Gray

Code: C5212 .02

Series: CUBE Series

Family: Socket

Module Size: Two Module

Colour: Quartz Gray

Mark: Norisys

Rated supply voltage: 240V

Dimensions: 55.6mm x 44.9mm x 36.7mm

Weight: 62.4g

Maximum resistive load: