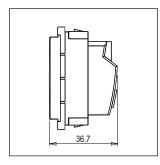

### Drawings:

Rated supply voltage: 240V

Dimensions: 55.6mm x 44.9mm x 36.7mm

Weight: 62.4g

Maximum resistive load: