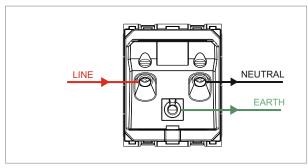

### **CUBE Series**

# C5212.02

Socket 6A - 3+2 Pin [Round & Flat] Shuttered - 2 module Quartz Gray









Code: C5212 .02

Series: CUBE Series

Family: Socket

Module Size: Two Module

Colour: Quartz Gray

Mark: Norisys

Rated supply voltage: 240V

Dimensions: 55.6mm x 44.9mm x 36.7mm

Weight: 62.4g

Maximum resistive load:

## Wiring Diagram:



### Drawings:









#### Installation:



Installation of the product should be carried out in compliance with the current regulations regarding the installation of electrical systems in the country where the product is installed.

The product should be installed by a trained professional following all safety norms.

Keep away from water and wet surfaces. While mounting the product, hands should not be wet.