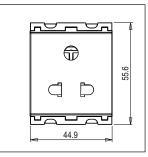

# C5212.02

Socket 6A - 3+2 Pin [Round & Flat] Shuttered - 2 module Quartz Gray

Code: C5212 .02

Series: CUBE Series

Family: Socket

Module Size: Two Module

Colour: Quartz Gray

Mark: Norisys

Rated supply voltage: 240V

Dimensions: 55.6mm x 44.9mm x 36.7mm

Weight: 62.4g

Maximum resistive load:

### Drawings: