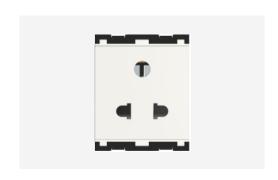

# C5212.01

Socket 6A - 3+2 Pin [Round & Flat] Shuttered - 2 module Frost White

Code: C5212 .01

Series: CUBE Series

Family: Socket

Module Size: Two Module

Colour: Frost White

Mark: Norisys