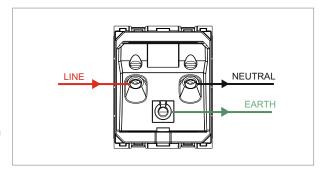

## **CUBE Series**

# C5212.01

Socket 6A - 3+2 Pin [Round & Flat] Shuttered - 2 module Frost White









Code: C5212 .01

Series: CUBE Series

Family: Socket

Module Size: Two Module

Colour: Frost White

Mark: Norisys

Rated supply voltage: 240V

Dimensions: 55.6mm x 44.9mm x 36.7mm

Weight: 62.4g

Maximum resistive load:

## Wiring Diagram:



### Drawings:









#### Installation:



Installation of the product should be carried out in compliance with the current regulations regarding the installation of electrical systems in the country where the product is installed.

The product should be installed by a trained professional following all safety norms.

Keep away from water and wet surfaces. While mounting the product, hands should not be wet.