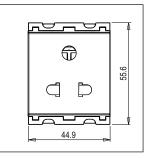

# C5212.01

Socket 6A - 3+2 Pin [Round & Flat] Shuttered - 2 module Frost White

Code: C5212 .01

Series: CUBE Series

Family: Socket

Module Size: Two Module

Colour: Frost White

Mark: Norisys

Rated supply voltage: 240V

Dimensions: 55.6mm x 44.9mm x 36.7mm

Weight: 62.4g

Maximum resistive load: