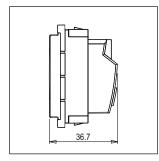

### Drawings:

Rated supply voltage: 240V

Dimensions: 55.6mm x 44.9mm x 36.7mm

Weight: 62.4g

Maximum resistive load: