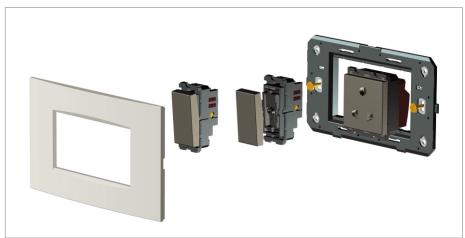

#### Installation:

Installation of the product should be carried out in compliance with the current regulations regarding the installation of electrical systems in the country where the product is installed.

The product should be installed by a trained professional following all safety norms.

Keep away from water and wet surfaces. While mounting the product, hands should not be wet.