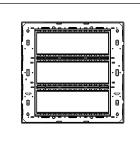

## C5121.17

21M Plate - 21 module Charcoal Black

Code: C5121 .17
Series: CUBE Series

Family: Smart plates with frames
Module Size: Twenty One Module
Colour: Charcoal Black
Mark: Norisys

Rated supply voltage: --Maximum resistive load: ---

**Dimensions**: 224.0mm x 226.9mm x 14.4mm

Weight: 344.0g