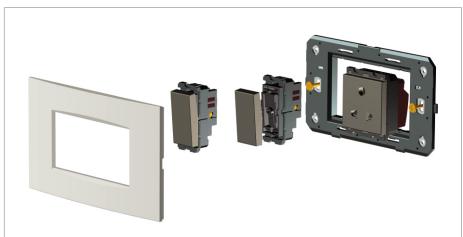

# norisys®

## **CUBE Series**

## C5121.17

21M Plate - 21 module Charcoal Black









Code: C5121 .17
Series: CUBE Series

Family: Smart plates with frames
Module Size: Twenty One Module
Colour: Charcoal Black
Mark: Norisys

Rated supply voltage: --Maximum resistive load: ---

**Dimensions**: 224.0mm x 226.9mm x 14.4mm

Weight: 344.0g

## Wiring Diagram:



### Drawings:









#### Installation:



Installation of the product should be carried out in compliance with the current regulations regarding the installation of electrical systems in the country where the product is installed.

The product should be installed by a trained professional following all safety norms.

Keep away from water and wet surfaces. While mounting the product, hands should not be wet.