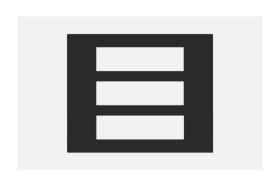

## C5121.17

21M Plate - 21 module Charcoal Black

Code: C5121 .17
Series: CUBE Series

Family: Smart plates with frames
Module Size: Twenty One Module
Colour: Charcoal Black
Mark: Norisys

Rated supply voltage: --Maximum resistive load: ---