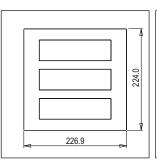

# norisys®

## **CUBE Series**

## C5121.17

21M Plate - 21 module Charcoal Black









Code: C5121 .17
Series: CUBE Series

Family: Smart plates with frames
Module Size: Twenty One Module
Colour: Charcoal Black
Mark: Norisys

Rated supply voltage: --Maximum resistive load: ---

**Dimensions**: 224.0mm x 226.9mm x 14.4mm

Weight: 344.0g

## Wiring Diagram:



### Drawings:









#### Installation:



Installation of the product should be carried out in compliance with the current regulations regarding the installation of electrical systems in the country where the product is installed.

The product should be installed by a trained professional following all safety norms.

Keep away from water and wet surfaces. While mounting the product, hands should not be wet.