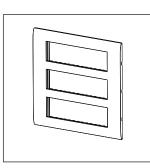

# norisys®

## **CUBE Series**

## C5121.17

21M Plate - 21 module Charcoal Black









Code: C5121 .17
Series: CUBE Series

Family: Smart plates with frames
Module Size: Twenty One Module
Colour: Charcoal Black
Mark: Norisys

Rated supply voltage: --Maximum resistive load: ---

**Dimensions**: 224.0mm x 226.9mm x 14.4mm

Weight: 344.0g

## Wiring Diagram:



### Drawings:









#### Installation:



Installation of the product should be carried out in compliance with the current regulations regarding the installation of electrical systems in the country where the product is installed.

The product should be installed by a trained professional following all safety norms.

Keep away from water and wet surfaces. While mounting the product, hands should not be wet.