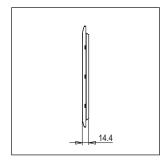

# norisys®

## **CUBE Series**

## C5121.17

21M Plate - 21 module Charcoal Black









Code: C5121 .17
Series: CUBE Series

Family: Smart plates with frames
Module Size: Twenty One Module
Colour: Charcoal Black
Mark: Norisys

Rated supply voltage: --Maximum resistive load: ---

**Dimensions**: 224.0mm x 226.9mm x 14.4mm

Weight: 344.0g

## Wiring Diagram:



### Drawings:









#### Installation:



Installation of the product should be carried out in compliance with the current regulations regarding the installation of electrical systems in the country where the product is installed.

The product should be installed by a trained professional following all safety norms.

Keep away from water and wet surfaces. While mounting the product, hands should not be wet.