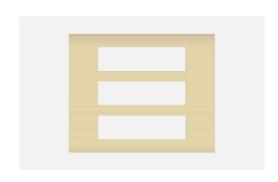

## C5121.16

21M Plate - 21 module Matt Gold

Code: C5121 .16
Series: CUBE Series

Family: Smart plates with frames Module Size: Twenty One Module

Colour: Matt Gold Mark: Norisys Rated supply voltage: --

Maximum resistive load: --