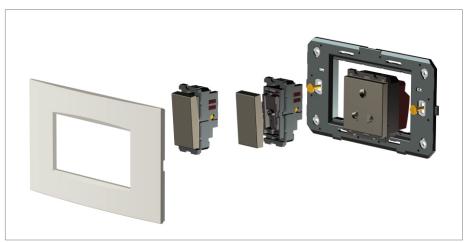

## Wiring Diagram:

#### Installation:

Installation of the product should be carried out in compliance with the current regulations regarding the installation of electrical systems in the country where the product is installed.

The product should be installed by a trained professional following all safety norms.

Keep away from water and wet surfaces. While mounting the product, hands should not be wet.