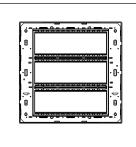

## C5121.16

21M Plate - 21 module Matt Gold

Code: C5121 .16
Series: CUBE Series

Family: Smart plates with frames Module Size: Twenty One Module

Colour: Matt Gold Mark: Norisys Rated supply voltage: --

Maximum resistive load: --

**Dimensions**: 224.0mm x 226.9mm x 14.4mm

Weight: 344g