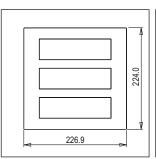

# norisys®

## **CUBE Series**

## C5121.16

21M Plate - 21 module Matt Gold









Code: C5121 .16
Series: CUBE Series

Family: Smart plates with frames Module Size: Twenty One Module

Colour: Matt Gold Mark: Norisys Rated supply voltage: --

Maximum resistive load: --

**Dimensions**: 224.0mm x 226.9mm x 14.4mm

Weight: 344g

## Wiring Diagram:



### Drawings:









#### Installation:



Installation of the product should be carried out in compliance with the current regulations regarding the installation of electrical systems in the country where the product is installed.

The product should be installed by a trained professional following all safety norms.

Keep away from water and wet surfaces. While mounting the product, hands should not be wet.