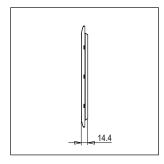

# norisys®

## **CUBE Series**

## C5121.16

21M Plate - 21 module Matt Gold









Code: C5121 .16
Series: CUBE Series

Family: Smart plates with frames Module Size: Twenty One Module

Colour: Matt Gold Mark: Norisys Rated supply voltage: --

Maximum resistive load: --

**Dimensions**: 224.0mm x 226.9mm x 14.4mm

Weight: 344g

## Wiring Diagram:



### Drawings:









#### Installation:



Installation of the product should be carried out in compliance with the current regulations regarding the installation of electrical systems in the country where the product is installed.

The product should be installed by a trained professional following all safety norms.

Keep away from water and wet surfaces. While mounting the product, hands should not be wet.