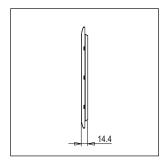

# norisys®

## **CUBE Series**

## C5121.03

21M Plate - 21 module Ice Silver









Code: C5121 .03
Series: CUBE Series

Family: Smart plates with frames Module Size: Twenty One Module

Colour: Ice Silver
Mark: Norisys
Rated supply voltage: --

Maximum resistive load: --

**Dimensions**: 224.0mm x 226.9mm x 14.4mm

Weight: 344.0g

## Wiring Diagram:



### Drawings:









#### Installation:



Installation of the product should be carried out in compliance with the current regulations regarding the installation of electrical systems in the country where the product is installed.

The product should be installed by a trained professional following all safety norms.

Keep away from water and wet surfaces. While mounting the product, hands should not be wet.