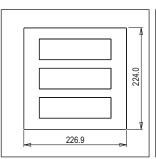

# norisys®

## **CUBE Series**

## C5121.03

21M Plate - 21 module Ice Silver









Code: C5121 .03
Series: CUBE Series

Family: Smart plates with frames Module Size: Twenty One Module

Colour: Ice Silver
Mark: Norisys
Rated supply voltage: --

Maximum resistive load: --

**Dimensions**: 224.0mm x 226.9mm x 14.4mm

Weight: 344.0g

## Wiring Diagram:



### Drawings:









#### Installation:



Installation of the product should be carried out in compliance with the current regulations regarding the installation of electrical systems in the country where the product is installed.

The product should be installed by a trained professional following all safety norms.

Keep away from water and wet surfaces. While mounting the product, hands should not be wet.