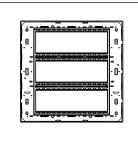

## C5121.03

21M Plate - 21 module Ice Silver

Code: C5121 .03
Series: CUBE Series

Family: Smart plates with frames Module Size: Twenty One Module

Colour: Ice Silver
Mark: Norisys
Rated supply voltage: --

Maximum resistive load: --

**Dimensions**: 224.0mm x 226.9mm x 14.4mm

Weight: 344.0g