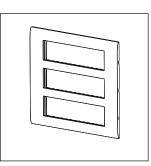

# norisys®

## **CUBE Series**

## C5121.03

21M Plate - 21 module Ice Silver









Code: C5121 .03
Series: CUBE Series

Family: Smart plates with frames Module Size: Twenty One Module

Colour: Ice Silver
Mark: Norisys
Rated supply voltage: --

Maximum resistive load: --

**Dimensions**: 224.0mm x 226.9mm x 14.4mm

Weight: 344.0g

## Wiring Diagram:



### Drawings:









#### Installation:



Installation of the product should be carried out in compliance with the current regulations regarding the installation of electrical systems in the country where the product is installed.

The product should be installed by a trained professional following all safety norms.

Keep away from water and wet surfaces. While mounting the product, hands should not be wet.