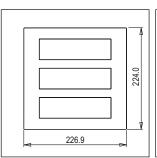

# norisys®

## **CUBE Series**

## C5121.01

21M Plate - 21 module Frost White









Code: C5121 .01
Series: CUBE Series

Family: Smart plates with frames Module Size: Twenty One Module

Colour: Frost White
Mark: Norisys
Rated supply voltage: -Maximum resistive load: --

Dimensions: 224.0mm x 226.9mm x 14.4mm

Weight: 344.0g

## Wiring Diagram:



### Drawings:









#### Installation:



Installation of the product should be carried out in compliance with the current regulations regarding the installation of electrical systems in the country where the product is installed.

The product should be installed by a trained professional following all safety norms.

Keep away from water and wet surfaces. While mounting the product, hands should not be wet.