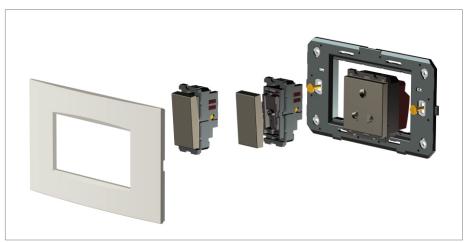

#### Installation:

Installation of the product should be carried out in compliance with the current regulations regarding the installation of electrical systems in the country where the product is installed.

The product should be installed by a trained professional following all safety norms.

Keep away from water and wet surfaces. While mounting the product, hands should not be wet.