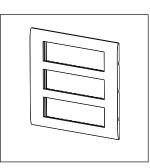

# norisys®

## **CUBE Series**

## C5121.01

21M Plate - 21 module Frost White









Code: C5121 .01
Series: CUBE Series

Family: Smart plates with frames Module Size: Twenty One Module

Colour: Frost White
Mark: Norisys
Rated supply voltage: -Maximum resistive load: --

Dimensions: 224.0mm x 226.9mm x 14.4mm

Weight: 344.0g

## Wiring Diagram:



### Drawings:









#### Installation:



Installation of the product should be carried out in compliance with the current regulations regarding the installation of electrical systems in the country where the product is installed.

The product should be installed by a trained professional following all safety norms.

Keep away from water and wet surfaces. While mounting the product, hands should not be wet.