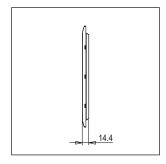

# norisys®

## **CUBE Series**

## C5121.01

21M Plate - 21 module Frost White









Code: C5121 .01
Series: CUBE Series

Family: Smart plates with frames Module Size: Twenty One Module

Colour: Frost White
Mark: Norisys
Rated supply voltage: -Maximum resistive load: --

Dimensions: 224.0mm x 226.9mm x 14.4mm

Weight: 344.0g

## Wiring Diagram:



### Drawings:









#### Installation:



Installation of the product should be carried out in compliance with the current regulations regarding the installation of electrical systems in the country where the product is installed.

The product should be installed by a trained professional following all safety norms.

Keep away from water and wet surfaces. While mounting the product, hands should not be wet.