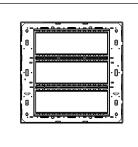

## C5121.01

21M Plate - 21 module Frost White

Code: C5121 .01
Series: CUBE Series

Family: Smart plates with frames Module Size: Twenty One Module

Colour: Frost White
Mark: Norisys
Rated supply voltage: -Maximum resistive load: --

Dimensions: 224.0mm x 226.9mm x 14.4mm

Weight: 344.0g