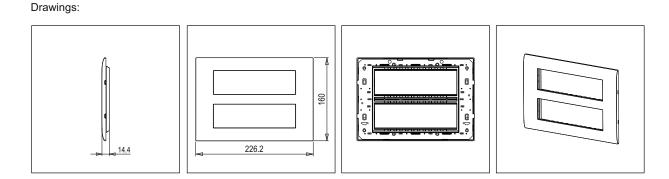

### **CUBE Series**

## C5114 .25

14M Plate - 14 module Cocoa Brown



C5114 .25

**CUBE** Series

Cocoa Brown

Norisys

45.0g

---

Fourteen Module

Smart plates with frames

160mm x 226.2mm x 14.4mm



#### Wiring Diagram:



# Weight:

Dimensions:

Code: Series:

Family:

Colour:

Mark:

Module Size:

Rated supply voltage:

Maximum resistive load:



#### Installation:



Installation of the product should be carried out in compliance with the current regulations regarding the installation of electrical systems in the country where the product is installed.

The product should be installed by a trained professional following all safety norms.

Keep away from water and wet surfaces. While mounting the product, hands should not be wet.