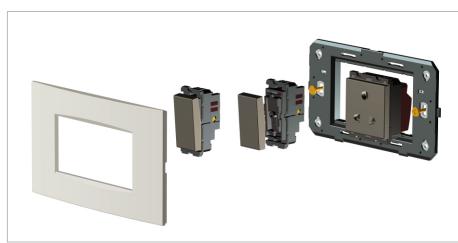

### **CUBE Series**

## C5114 .25

14M Plate - 14 module Cocoa Brown



C5114 .25

**CUBE** Series

Cocoa Brown

Norisys

45.0g

---

Fourteen Module

Smart plates with frames

160mm x 226.2mm x 14.4mm



#### Wiring Diagram:



# Weight:

Dimensions:

Code: Series:

Family:

Colour:

Mark:

Module Size:

Rated supply voltage:

Maximum resistive load:



#### Installation:



Installation of the product should be carried out in compliance with the current regulations regarding the installation of electrical systems in the country where the product is installed.

The product should be installed by a trained professional following all safety norms.

Keep away from water and wet surfaces. While mounting the product, hands should not be wet.