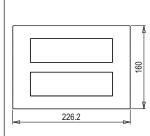

### **CUBE Series**

# C5114.17

14M Plate - 14 module Charcoal Black









Code: C5114 .17
Series: CUBE Series

Family: Smart plates with frames

Module Size:Fourteen ModuleColour:Charcoal Black

Mark: Norisys

Rated supply voltage:

Maximum resistive load: --

Dimensions: 160mm x 226.2mm x 14.4mm

Weight: 254.40g

## Wiring Diagram:



#### Drawings:









#### Installation:



Installation of the product should be carried out in compliance with the current regulations regarding the installation of electrical systems in the country where the product is installed.

The product should be installed by a trained professional following all safety norms.

Keep away from water and wet surfaces. While mounting the product, hands should not be wet.