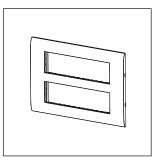

# C5114.17

14M Plate - 14 module Charcoal Black

Code: C5114 .17
Series: CUBE Series

Family: Smart plates with frames

Module Size:Fourteen ModuleColour:Charcoal Black

Mark: Norisys

Rated supply voltage:

Maximum resistive load: --

#### Drawings: