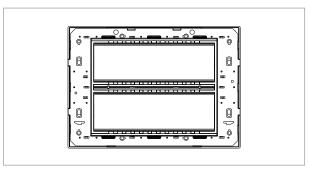

### **CUBE Series**

# C5114.17

14M Plate - 14 module Charcoal Black









Code: C5114 .17
Series: CUBE Series

Family: Smart plates with frames

Module Size:Fourteen ModuleColour:Charcoal Black

Mark: Norisys

Rated supply voltage:

Maximum resistive load: --

Dimensions: 160mm x 226.2mm x 14.4mm

Weight: 254.40g

## Wiring Diagram:



#### Drawings:









#### Installation:



Installation of the product should be carried out in compliance with the current regulations regarding the installation of electrical systems in the country where the product is installed.

The product should be installed by a trained professional following all safety norms.

Keep away from water and wet surfaces. While mounting the product, hands should not be wet.