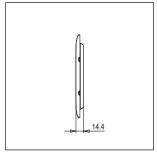

### **CUBE Series**

# C5114.17

14M Plate - 14 module Charcoal Black









Code: C5114 .17
Series: CUBE Series

Family: Smart plates with frames

Module Size:Fourteen ModuleColour:Charcoal Black

Mark: Norisys

Rated supply voltage:

Maximum resistive load: --

Dimensions: 160mm x 226.2mm x 14.4mm

Weight: 254.40g

## Wiring Diagram:



#### Drawings:









#### Installation:



Installation of the product should be carried out in compliance with the current regulations regarding the installation of electrical systems in the country where the product is installed.

The product should be installed by a trained professional following all safety norms.

Keep away from water and wet surfaces. While mounting the product, hands should not be wet.