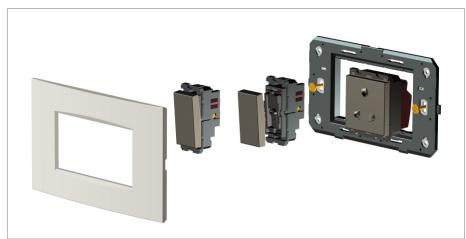

#### Installation:

Installation of the product should be carried out in compliance with the current regulations regarding the installation of electrical systems in the country where the product is installed.

The product should be installed by a trained professional following all safety norms.

Keep away from water and wet surfaces. While mounting the product, hands should not be wet.