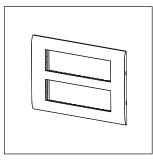

## C5114.16

14M Plate - 14 module Matt Gold

Code: C5114 .16
Series: CUBE Series

Family: Smart plates with frames Module Size: Fourteen Module

Colour: Matt Gold
Mark: Norisys

Rated supply voltage: --Maximum resistive load: ---

### Drawings: