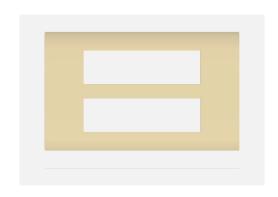

## C5114.16

14M Plate - 14 module Matt Gold

Code: C5114 .16
Series: CUBE Series

Family: Smart plates with frames Module Size: Fourteen Module

Colour: Matt Gold
Mark: Norisys

Rated supply voltage: --Maximum resistive load: ---

Dimensions: 160mm x 226.2mm x 14.4mm

Weight: 254.40g