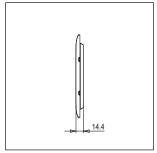

# norisys®

## **CUBE Series**

## C5114.16

14M Plate - 14 module Matt Gold









Code: C5114 .16
Series: CUBE Series

Family: Smart plates with frames Module Size: Fourteen Module

Colour: Matt Gold
Mark: Norisys

Rated supply voltage: --Maximum resistive load: ---

Dimensions: 160mm x 226.2mm x 14.4mm

Weight: 254.40g

## Wiring Diagram:



### Drawings:









#### Installation:



Installation of the product should be carried out in compliance with the current regulations regarding the installation of electrical systems in the country where the product is installed.

The product should be installed by a trained professional following all safety norms.

Keep away from water and wet surfaces. While mounting the product, hands should not be wet.