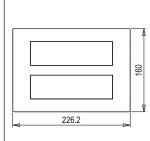

# norisys®

## **CUBE Series**

## C5114.16

14M Plate - 14 module Matt Gold









Code: C5114 .16
Series: CUBE Series

Family: Smart plates with frames Module Size: Fourteen Module

Colour: Matt Gold
Mark: Norisys

Rated supply voltage: --Maximum resistive load: ---

Dimensions: 160mm x 226.2mm x 14.4mm

Weight: 254.40g

## Wiring Diagram:



### Drawings:









#### Installation:



Installation of the product should be carried out in compliance with the current regulations regarding the installation of electrical systems in the country where the product is installed.

The product should be installed by a trained professional following all safety norms.

Keep away from water and wet surfaces. While mounting the product, hands should not be wet.