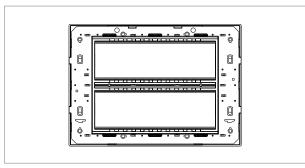

# norisys®

## **CUBE Series**

## C5114.16

14M Plate - 14 module Matt Gold









Code: C5114 .16
Series: CUBE Series

Family: Smart plates with frames Module Size: Fourteen Module

Colour: Matt Gold
Mark: Norisys

Rated supply voltage: --Maximum resistive load: ---

Dimensions: 160mm x 226.2mm x 14.4mm

Weight: 254.40g

## Wiring Diagram:



### Drawings:









#### Installation:



Installation of the product should be carried out in compliance with the current regulations regarding the installation of electrical systems in the country where the product is installed.

The product should be installed by a trained professional following all safety norms.

Keep away from water and wet surfaces. While mounting the product, hands should not be wet.