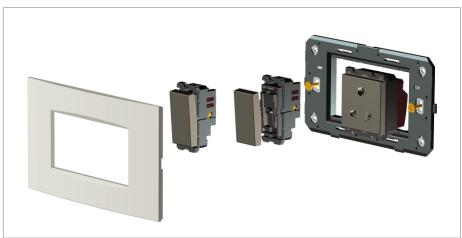

#### Installation:

Installation of the product should be carried out in compliance with the current regulations regarding the installation of electrical systems in the country where the product is installed.

The product should be installed by a trained professional following all safety norms.

Keep away from water and wet surfaces. While mounting the product, hands should not be wet.