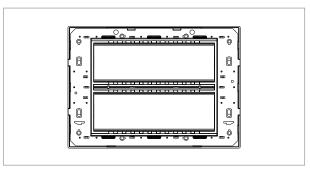

# norisys®

### **CUBE Series**

# C5114.03

14M Plate - 14 module Ice Silver









Code: C5114 .03
Series: CUBE Series

Family: Smart plates with frames Module Size: Fourteen Module

Colour: Ice Silver

Mark: Norisys Rated supply voltage: --

Maximum resistive load: --

Dimensions: 160mm x 226.2mm x 14.4mm

Weight: 254.40g

## Wiring Diagram:



#### Drawings:









#### Installation:



Installation of the product should be carried out in compliance with the current regulations regarding the installation of electrical systems in the country where the product is installed.

The product should be installed by a trained professional following all safety norms.

Keep away from water and wet surfaces. While mounting the product, hands should not be wet.