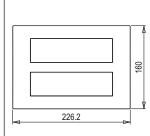

# norisys®

### **CUBE Series**

# C5114.03

14M Plate - 14 module Ice Silver









Code: C5114 .03
Series: CUBE Series

Family: Smart plates with frames Module Size: Fourteen Module

Colour: Ice Silver

Mark: Norisys Rated supply voltage: --

Maximum resistive load: --

Dimensions: 160mm x 226.2mm x 14.4mm

Weight: 254.40g

## Wiring Diagram:



#### Drawings:









#### Installation:



Installation of the product should be carried out in compliance with the current regulations regarding the installation of electrical systems in the country where the product is installed.

The product should be installed by a trained professional following all safety norms.

Keep away from water and wet surfaces. While mounting the product, hands should not be wet.