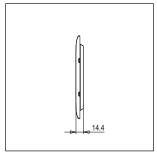

# norisys®

### **CUBE Series**

# C5114.03

14M Plate - 14 module Ice Silver









Code: C5114 .03
Series: CUBE Series

Family: Smart plates with frames Module Size: Fourteen Module

Colour: Ice Silver

Mark: Norisys Rated supply voltage: --

Maximum resistive load: --

Dimensions: 160mm x 226.2mm x 14.4mm

Weight: 254.40g

## Wiring Diagram:



#### Drawings:









#### Installation:



Installation of the product should be carried out in compliance with the current regulations regarding the installation of electrical systems in the country where the product is installed.

The product should be installed by a trained professional following all safety norms.

Keep away from water and wet surfaces. While mounting the product, hands should not be wet.