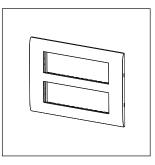

# norisys®

### **CUBE Series**

# C5114.03

14M Plate - 14 module Ice Silver









Code: C5114 .03
Series: CUBE Series

Family: Smart plates with frames Module Size: Fourteen Module

Colour: Ice Silver

Mark: Norisys Rated supply voltage: --

Maximum resistive load: --

Dimensions: 160mm x 226.2mm x 14.4mm

Weight: 254.40g

## Wiring Diagram:



#### Drawings:









#### Installation:



Installation of the product should be carried out in compliance with the current regulations regarding the installation of electrical systems in the country where the product is installed.

The product should be installed by a trained professional following all safety norms.

Keep away from water and wet surfaces. While mounting the product, hands should not be wet.