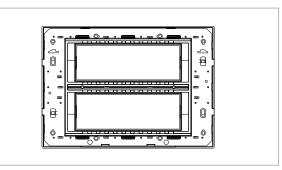

# Drawings:

Weight:

Dimensions:

Code: Series:

Family:

Colour:

Mark:

Module Size: