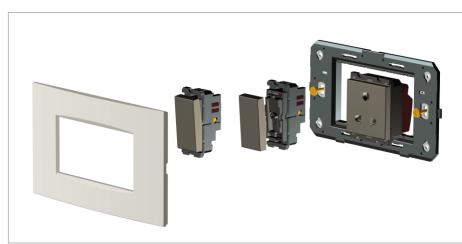

#### Installation:

Installation of the product should be carried out in compliance with the current regulations regarding the installation of electrical systems in the country where the product is installed.

The product should be installed by a trained professional following all safety norms.

Keep away from water and wet surfaces. While mounting the product, hands should not be wet.