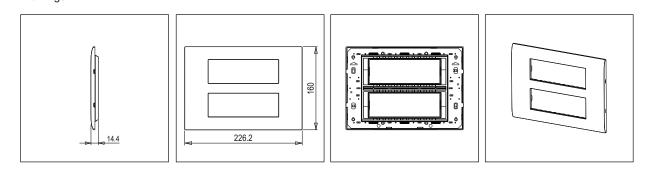

---

Smart plates with frames

160mm x 226.2mm x 14.4mm

# Drawings:

Weight:

Dimensions:

Code: Series:

Family:

Colour:

Mark:

Module Size: