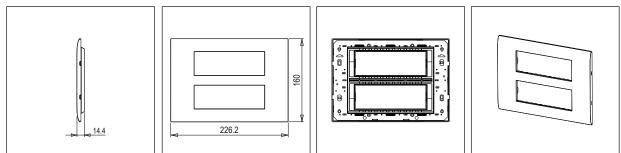

# C5112 .17

12M Plate - 12 module Charcoal Black

Code: Series: Family: Module Size: Colour: Mark: Rated supply voltage: Maximum resistive load: Dimensions: Weight: C5112 .17 CUBE Series Smart plates with frames Twelve Module Charcoal Black Norisys

160mm x 226.2mm x 14.4mm 258.60g

## Drawings: