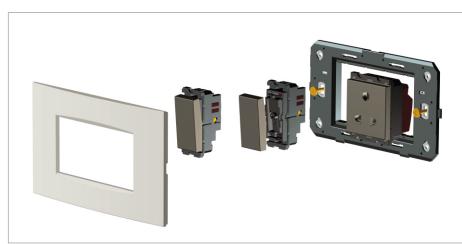

## **CUBE Series**

# C5112 .16

12M Plate - 12 module Matt Gold





## Code: Series: Family: Module Size: Colour: Mark: Rated supply voltage: Maximum resistive load: Dimensions: Weight:

C5112 .16 CUBE Series Smart plates with frames Twelve Module Matt Gold Norisys --

160mm x 226.2mm x 14.4mm 258.60g

### Wiring Diagram:



#### Drawings:



#### Installation:



Installation of the product should be carried out in compliance with the current regulations regarding the installation of electrical systems in the country where the product is installed.

The product should be installed by a trained professional following all safety norms.

Keep away from water and wet surfaces. While mounting the product, hands should not be wet.