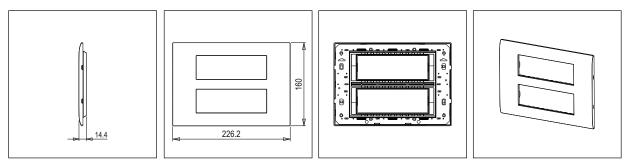

## Code: Series: Family: Module Size: Colour: Mark: Rated supply voltage: Maximum resistive load: Dimensions: Weight:

C5112 .16 CUBE Series Smart plates with frames Twelve Module Matt Gold Norisys --

160mm x 226.2mm x 14.4mm 258.60g

#### Drawings: