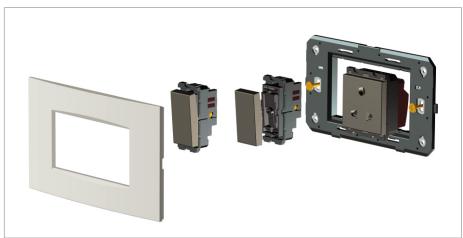

#### Installation:

Installation of the product should be carried out in compliance with the current regulations regarding the installation of electrical systems in the country where the product is installed.

The product should be installed by a trained professional following all safety norms.

Keep away from water and wet surfaces. While mounting the product, hands should not be wet.