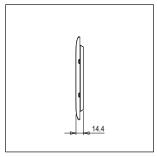

# norisys®

### **CUBE Series**

# C5112.03

12M Plate - 12 module Ice Silver









Code: C5112 .03
Series: CUBE Series

Family: Smart plates with frames

Module Size: Twelve Module
Colour: Ice Silver
Mark: Norisys
Rated supply voltage: --

Maximum resistive load: --

Dimensions: 160mm x 226.2mm x 14.4mm

Weight: 258.60g

## Wiring Diagram:



#### Drawings:









#### Installation:



Installation of the product should be carried out in compliance with the current regulations regarding the installation of electrical systems in the country where the product is installed.

The product should be installed by a trained professional following all safety norms.

Keep away from water and wet surfaces. While mounting the product, hands should not be wet.