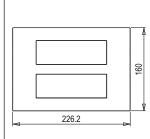

# norisys®

### **CUBE Series**

# C5112.03

12M Plate - 12 module Ice Silver









Code: C5112 .03
Series: CUBE Series

Family: Smart plates with frames

Module Size: Twelve Module
Colour: Ice Silver
Mark: Norisys
Rated supply voltage: --

Maximum resistive load: --

Dimensions: 160mm x 226.2mm x 14.4mm

Weight: 258.60g

## Wiring Diagram:



#### Drawings:









#### Installation:



Installation of the product should be carried out in compliance with the current regulations regarding the installation of electrical systems in the country where the product is installed.

The product should be installed by a trained professional following all safety norms.

Keep away from water and wet surfaces. While mounting the product, hands should not be wet.