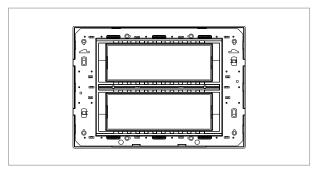

# norisys®

### **CUBE Series**

# C5112.03

12M Plate - 12 module Ice Silver









Code: C5112 .03
Series: CUBE Series

Family: Smart plates with frames

Module Size: Twelve Module
Colour: Ice Silver
Mark: Norisys
Rated supply voltage: --

Maximum resistive load: --

Dimensions: 160mm x 226.2mm x 14.4mm

Weight: 258.60g

## Wiring Diagram:



#### Drawings:









#### Installation:



Installation of the product should be carried out in compliance with the current regulations regarding the installation of electrical systems in the country where the product is installed.

The product should be installed by a trained professional following all safety norms.

Keep away from water and wet surfaces. While mounting the product, hands should not be wet.