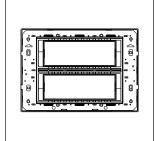

# norisys®

### **CUBE Series**

# C5112.03

12M Plate - 12 module Ice Silver









Code: C5112 .03
Series: CUBE Series

Family: Smart plates with frames

Module Size: Twelve Module
Colour: Ice Silver
Mark: Norisys
Rated supply voltage: --

Maximum resistive load: --

Dimensions: 160mm x 226.2mm x 14.4mm

Weight: 258.60g

## Wiring Diagram:



#### Drawings:









#### Installation:



Installation of the product should be carried out in compliance with the current regulations regarding the installation of electrical systems in the country where the product is installed.

The product should be installed by a trained professional following all safety norms.

Keep away from water and wet surfaces. While mounting the product, hands should not be wet.