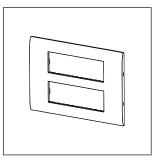

# norisys®

### **CUBE Series**

# C5112.03

12M Plate - 12 module Ice Silver









Code: C5112 .03
Series: CUBE Series

Family: Smart plates with frames

Module Size: Twelve Module
Colour: Ice Silver
Mark: Norisys
Rated supply voltage: --

Maximum resistive load: --

Dimensions: 160mm x 226.2mm x 14.4mm

Weight: 258.60g

## Wiring Diagram:



#### Drawings:









#### Installation:



Installation of the product should be carried out in compliance with the current regulations regarding the installation of electrical systems in the country where the product is installed.

The product should be installed by a trained professional following all safety norms.

Keep away from water and wet surfaces. While mounting the product, hands should not be wet.