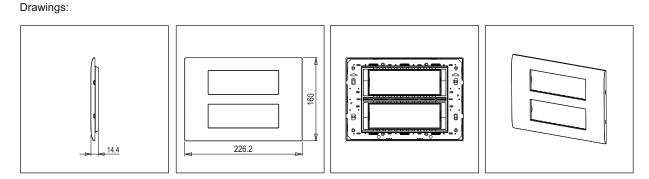

\_\_\_

Smart plates with frames

160mm x 226.2mm x 14.4mm

#### Wiring Diagram:

Series: Family: Module Size: Colour: Mark: Rated supply voltage: Maximum resistive load: Dimensions: Weight:

Code: