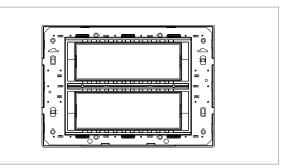

# C5112 .02

12M Plate - 12 module Quartz Gray

C5112 .02

**CUBE** Series

Twelve Module

Quartz Gray

Norisys

258.60g

\_\_\_

Smart plates with frames

160mm x 226.2mm x 14.4mm