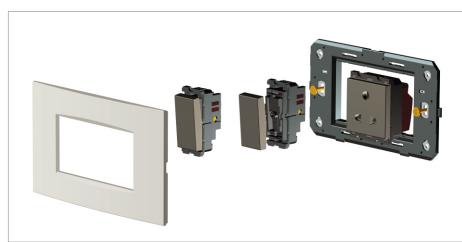

### Installation:

Installation of the product should be carried out in compliance with the current regulations regarding the installation of electrical systems in the country where the product is installed.

The product should be installed by a trained professional following all safety norms.

Keep away from water and wet surfaces. While mounting the product, hands should not be wet.