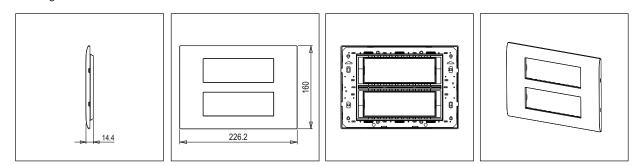

## Wiring Diagram:

Code: Series: Family: Module Size: Colour: Mark: Rated supply voltage: Maximum resistive load: Dimensions: Weight:

C5112 .01 CUBE Series Smart plates with frames Twelve Module Frost White Norisys ----160mm x 226.2mm x 14.4mm

258.6g

Drawings: