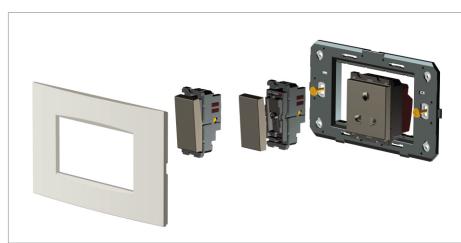

## Installation:

Installation of the product should be carried out in compliance with the current regulations regarding the installation of electrical systems in the country where the product is installed.

The product should be installed by a trained professional following all safety norms.

Keep away from water and wet surfaces. While mounting the product, hands should not be wet.