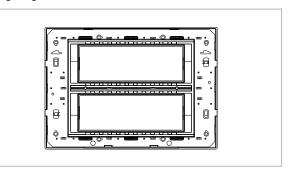

## Wiring Diagram:

Code: Series: Family: Module Size: Colour: Mark: Rated supply voltage: Maximum resistive load: Dimensions: Weight:

C5112 .01 CUBE Series Smart plates with frames Twelve Module Frost White Norisys ----160mm x 226.2mm x 14.4mm

258.6g

Drawings: