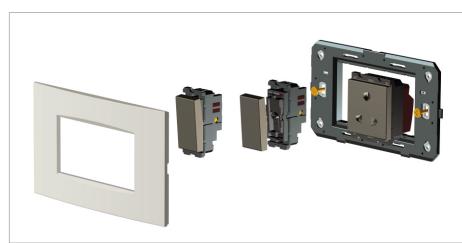

#### Drawings:

### Installation:

Installation of the product should be carried out in compliance with the current regulations regarding the installation of electrical systems in the country where the product is installed.