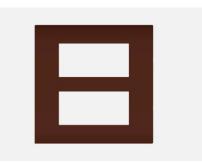

# C5109.25

8M (V) Plate - 8 module Cocoa Brown

## Wiring Diagram:

Code: Series: Family: Module Size: Colour: Mark: Rated supply voltage: Maximum resistive load: Dimensions: Weight:

Eight Module (V) Cocoa Brown Norisys ----160mm x 153.2mm x 14.4mm 191.90g