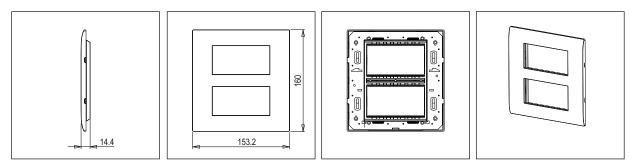

## Wiring Diagram:

Code: Series: Family: Module Size: Colour: Mark: Rated supply voltage: Maximum resistive load: Dimensions: Weight:

Eight Module (V) Cocoa Brown Norisys ----160mm x 153.2mm x 14.4mm 191.90g

#### Drawings: