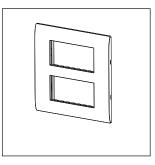

# C5109.17

8M (V) Plate - 8 module Charcoal Black

Code: C5109 .17
Series: CUBE Series

Family: Smart plates with frames

Module Size:Eight Module (V)Colour:Charcoal Black

Mark: Norisys

Rated supply voltage: --

#### Drawings: