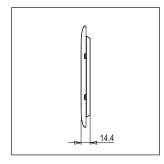

Maximum resistive load: ---

Dimensions: 160mm x 153.2mm x 14.4mm

Weight: 191.90g

#### Drawings: