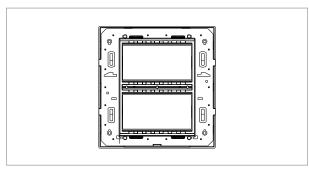

# norisys®

### **CUBE Series**

# C5109.17

8M (V) Plate - 8 module Charcoal Black









Code: C5109 .17
Series: CUBE Series

Family: Smart plates with frames

Module Size:Eight Module (V)Colour:Charcoal Black

Mark: Norisys

Rated supply voltage: --

Maximum resistive load: ---

Dimensions: 160mm x 153.2mm x 14.4mm

Weight: 191.90g

## Wiring Diagram:



#### Drawings:









#### Installation:



Installation of the product should be carried out in compliance with the current regulations regarding the installation of electrical systems in the country where the product is installed.

The product should be installed by a trained professional following all safety norms.

Keep away from water and wet surfaces. While mounting the product, hands should not be wet.