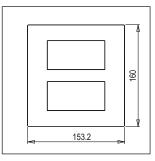

# C5109.17

8M (V) Plate - 8 module Charcoal Black

Code: C5109 .17
Series: CUBE Series

Family: Smart plates with frames

Module Size:Eight Module (V)Colour:Charcoal Black

Mark: Norisys

Rated supply voltage: --

Maximum resistive load: ---

Dimensions: 160mm x 153.2mm x 14.4mm

Weight: 191.90g