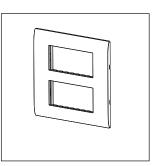

# C5109.16

8M (V) Plate - 8 module Matt Gold

Code: C5109 .16
Series: CUBE Series

Family: Smart plates with frames

Module Size: Eight Module (V)
Colour: Matt Gold
Mark: Norisys

Rated supply voltage: --Maximum resistive load: ---