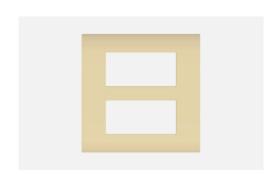

# C5109.16

8M (V) Plate - 8 module Matt Gold

Code: C5109 .16
Series: CUBE Series

Family: Smart plates with frames

Module Size: Eight Module (V)
Colour: Matt Gold
Mark: Norisys

Rated supply voltage: --Maximum resistive load: ---

Dimensions: 160mm x 153.2mm x 14.4mm

Weight: 191.90g