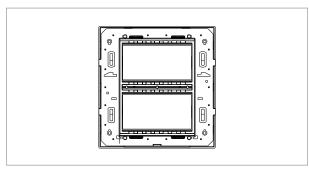

# norisys®

### **CUBE Series**

# C5109.16

8M (V) Plate - 8 module Matt Gold









Code: C5109 .16
Series: CUBE Series

Family: Smart plates with frames

Module Size: Eight Module (V)
Colour: Matt Gold
Mark: Norisys

Rated supply voltage: --Maximum resistive load: ---

Dimensions: 160mm x 153.2mm x 14.4mm

Weight: 191.90g

## Wiring Diagram:



#### Drawings:









#### Installation:



Installation of the product should be carried out in compliance with the current regulations regarding the installation of electrical systems in the country where the product is installed.

The product should be installed by a trained professional following all safety norms.

Keep away from water and wet surfaces. While mounting the product, hands should not be wet.