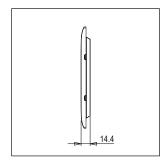

# norisys®

### **CUBE Series**

# C5109.16

8M (V) Plate - 8 module Matt Gold









Code: C5109 .16
Series: CUBE Series

Family: Smart plates with frames

Module Size: Eight Module (V)
Colour: Matt Gold
Mark: Norisys

Rated supply voltage: --Maximum resistive load: ---

Dimensions: 160mm x 153.2mm x 14.4mm

Weight: 191.90g

## Wiring Diagram:



#### Drawings:









#### Installation:



Installation of the product should be carried out in compliance with the current regulations regarding the installation of electrical systems in the country where the product is installed.

The product should be installed by a trained professional following all safety norms.

Keep away from water and wet surfaces. While mounting the product, hands should not be wet.