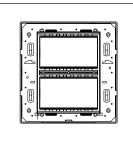

# norisys®

### **CUBE Series**

# C5109.16

8M (V) Plate - 8 module Matt Gold









Code: C5109 .16
Series: CUBE Series

Family: Smart plates with frames

Module Size: Eight Module (V)
Colour: Matt Gold
Mark: Norisys

Rated supply voltage: --Maximum resistive load: ---

Dimensions: 160mm x 153.2mm x 14.4mm

Weight: 191.90g

## Wiring Diagram:



#### Drawings:









#### Installation:



Installation of the product should be carried out in compliance with the current regulations regarding the installation of electrical systems in the country where the product is installed.

The product should be installed by a trained professional following all safety norms.

Keep away from water and wet surfaces. While mounting the product, hands should not be wet.