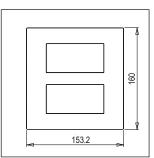

# C5109.16

8M (V) Plate - 8 module Matt Gold

Code: C5109 .16
Series: CUBE Series

Family: Smart plates with frames

Module Size: Eight Module (V)
Colour: Matt Gold
Mark: Norisys

Rated supply voltage: --Maximum resistive load: ---

Dimensions: 160mm x 153.2mm x 14.4mm

Weight: 191.90g