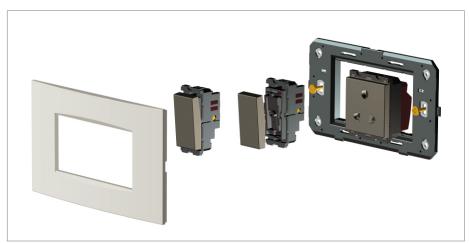

#### Installation:

Installation of the product should be carried out in compliance with the current regulations regarding the installation of electrical systems in the country where the product is installed.

The product should be installed by a trained professional following all safety norms.

Keep away from water and wet surfaces. While mounting the product, hands should not be wet.