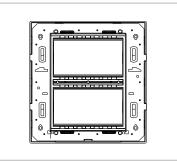

## Wiring Diagram:

C5109 .03 CUBE Series Smart plates with frames Eight Module (V) Ice Silver Norisys ----160mm x 153.2mm x 14.4mm

191.90g