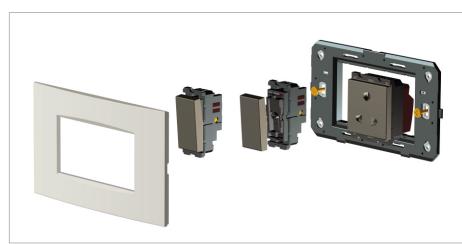

## **CUBE Series**

# C5109.03

8M (V) Plate - 8 module Ice Silver





## Wiring Diagram:



C5109 .03 CUBE Series Smart plates with frames Eight Module (V) Ice Silver Norisys ----160mm x 153.2mm x 14.4mm

191.90g



#### Drawings:



### Installation:



Installation of the product should be carried out in compliance with the current regulations regarding the installation of electrical systems in the country where the product is installed.

The product should be installed by a trained professional following all safety norms.

Keep away from water and wet surfaces. While mounting the product, hands should not be wet.