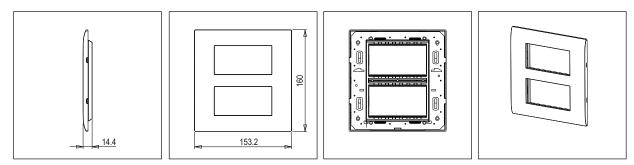

## Wiring Diagram:

C5109 .03 CUBE Series Smart plates with frames Eight Module (V) Ice Silver Norisys ----160mm x 153.2mm x 14.4mm

191.90g

#### Drawings: