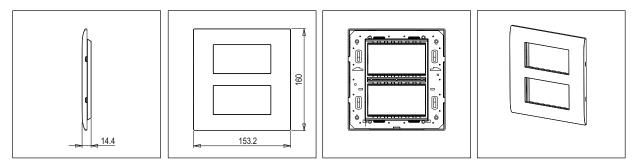

#### Wiring Diagram:

C5109 .02 CUBE Series Smart plates with frames Eight Module (V) Quartz Gray Norisys --

160mm x 153.2mm x 14.4mm 191.90g

## 

Drawings: