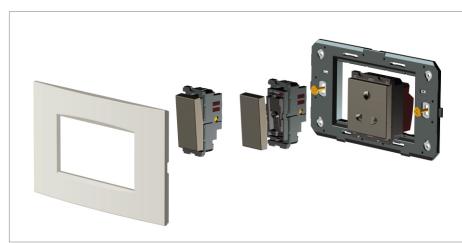

#### Installation:

Installation of the product should be carried out in compliance with the current regulations regarding the installation of electrical systems in the country where the product is installed.

The product should be installed by a trained professional following all safety norms.

Keep away from water and wet surfaces. While mounting the product, hands should not be wet.