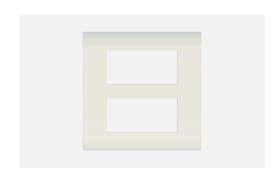

# C5109.01

8M (V) Plate - 8 module Frost White

Code: C5109 .01
Series: CUBE Series

Family: Smart plates with frames

Module Size: Eight Module (V)
Colour: Frost White
Mark: Norisys
Rated supply voltage: --

Maximum resistive load: ---

Dimensions: 160mm x 153.2mm x 14.4mm

Weight: 191.9g