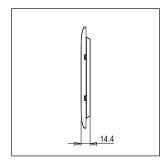

Maximum resistive load: ---

Dimensions: 160mm x 153.2mm x 14.4mm

Weight: 191.9g