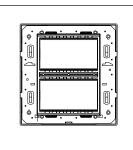

# C5109.01

8M (V) Plate - 8 module Frost White

Code: C5109 .01
Series: CUBE Series

Family: Smart plates with frames

Module Size: Eight Module (V)
Colour: Frost White
Mark: Norisys
Rated supply voltage: --

Maximum resistive load: ---

Dimensions: 160mm x 153.2mm x 14.4mm

Weight: 191.9g