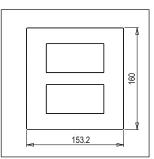

Maximum resistive load: ---

Dimensions: 160mm x 153.2mm x 14.4mm

Weight: 191.9g