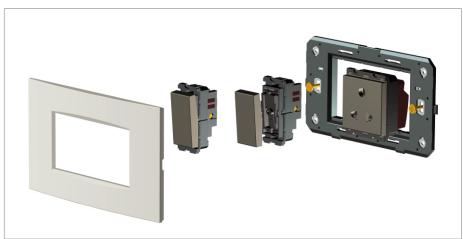

#### Installation:

Installation of the product should be carried out in compliance with the current regulations regarding the installation of electrical systems in the country where the product is installed.

The product should be installed by a trained professional following all safety norms.

Keep away from water and wet surfaces. While mounting the product, hands should not be wet.