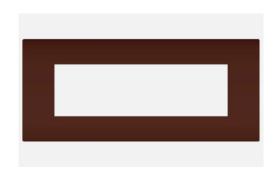

## C5108.25

8M Plate - 8 module Cocoa Brown

Code: C5108 .25
Series: CUBE Series

Family: Smart plates with frames

Module Size: Eight Module
Colour: Cocoa Brown
Mark: Norisys
Rated supply voltage: --

Maximum resistive load: --