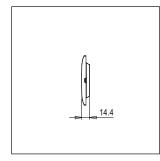

# norisys®

## **CUBE Series**

## C5108.25

8M Plate - 8 module Cocoa Brown









Code: C5108 .25
Series: CUBE Series

Family: Smart plates with frames

Module Size: Eight Module
Colour: Cocoa Brown
Mark: Norisys
Rated supply voltage: --

Maximum resistive load: --

Dimensions: 89.5mm x 247.5mm x 14.4mm

Weight: 162.10 g

## Wiring Diagram:



### Drawings:









#### Installation:



Installation of the product should be carried out in compliance with the current regulations regarding the installation of electrical systems in the country where the product is installed.

The product should be installed by a trained professional following all safety norms.

Keep away from water and wet surfaces. While mounting the product, hands should not be wet.