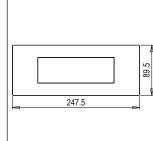

# norisys®

## **CUBE Series**

## C5108.25

8M Plate - 8 module Cocoa Brown









Code: C5108 .25
Series: CUBE Series

Family: Smart plates with frames

Module Size: Eight Module
Colour: Cocoa Brown
Mark: Norisys
Rated supply voltage: --

Maximum resistive load: --

Dimensions: 89.5mm x 247.5mm x 14.4mm

Weight: 162.10 g

## Wiring Diagram:



### Drawings:









#### Installation:



Installation of the product should be carried out in compliance with the current regulations regarding the installation of electrical systems in the country where the product is installed.

The product should be installed by a trained professional following all safety norms.

Keep away from water and wet surfaces. While mounting the product, hands should not be wet.