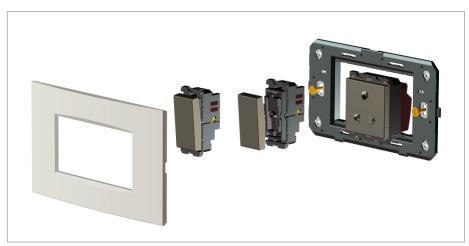

#### Installation:

Installation of the product should be carried out in compliance with the current regulations regarding the installation of electrical systems in the country where the product is installed.

The product should be installed by a trained professional following all safety norms.

Keep away from water and wet surfaces. While mounting the product, hands should not be wet.