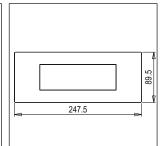

### **CUBE Series**

# C5108.17

8M Plate - 8 module Charcoal Black









Code: C5108 .17
Series: CUBE Series

Family: Smart plates with frames

Module Size: Eight Module Colour: Charcoal Black

Mark: Norisys Rated supply voltage: --

Maximum resistive load: --

Dimensions: 89.5mm x 247.5mm x 14.4mm

Weight: 162.10 g

## Wiring Diagram:



### Drawings:









#### Installation:



Installation of the product should be carried out in compliance with the current regulations regarding the installation of electrical systems in the country where the product is installed.

The product should be installed by a trained professional following all safety norms.

Keep away from water and wet surfaces. While mounting the product, hands should not be wet.