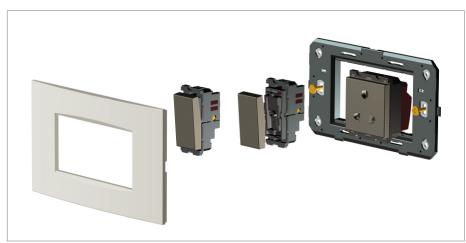

#### Installation:

Installation of the product should be carried out in compliance with the current regulations regarding the installation of electrical systems in the country where the product is installed.

The product should be installed by a trained professional following all safety norms.

Keep away from water and wet surfaces. While mounting the product, hands should not be wet.