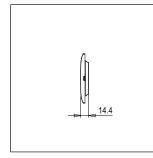

### **CUBE Series**

# C5108.17

8M Plate - 8 module Charcoal Black









Code: C5108 .17
Series: CUBE Series

Family: Smart plates with frames

Module Size: Eight Module Colour: Charcoal Black

Mark: Norisys Rated supply voltage: --

Maximum resistive load: --

Dimensions: 89.5mm x 247.5mm x 14.4mm

Weight: 162.10 g

## Wiring Diagram:



### Drawings:









#### Installation:



Installation of the product should be carried out in compliance with the current regulations regarding the installation of electrical systems in the country where the product is installed.

The product should be installed by a trained professional following all safety norms.

Keep away from water and wet surfaces. While mounting the product, hands should not be wet.