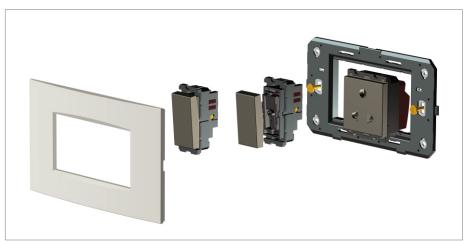

# norisys®

## **CUBE Series**

## C5108.16

8M Plate - 8 module Matt Gold









Code: C5108 .16
Series: CUBE Series

Family: Smart plates with frames

Module Size: Eight Module
Colour: Matt Gold
Mark: Norisys
Rated supply voltage: --

Maximum resistive load: --

Dimensions: 89.5mm x 247.5mm x 14.4mm

Weight: 162.10 g

## Wiring Diagram:



### Drawings:









#### Installation:



Installation of the product should be carried out in compliance with the current regulations regarding the installation of electrical systems in the country where the product is installed.

The product should be installed by a trained professional following all safety norms.

Keep away from water and wet surfaces. While mounting the product, hands should not be wet.