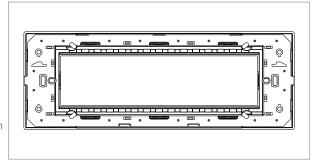

# norisys®

## **CUBE Series**

## C5108.16

8M Plate - 8 module Matt Gold









Code: C5108 .16
Series: CUBE Series

Family: Smart plates with frames

Module Size: Eight Module
Colour: Matt Gold
Mark: Norisys
Rated supply voltage: --

Maximum resistive load: --

Dimensions: 89.5mm x 247.5mm x 14.4mm

Weight: 162.10 g

## Wiring Diagram:



### Drawings:









#### Installation:



Installation of the product should be carried out in compliance with the current regulations regarding the installation of electrical systems in the country where the product is installed.

The product should be installed by a trained professional following all safety norms.

Keep away from water and wet surfaces. While mounting the product, hands should not be wet.