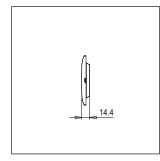

# norisys®

## **CUBE Series**

## C5108.16

8M Plate - 8 module Matt Gold









Code: C5108 .16
Series: CUBE Series

Family: Smart plates with frames

Module Size: Eight Module
Colour: Matt Gold
Mark: Norisys
Rated supply voltage: --

Maximum resistive load: --

Dimensions: 89.5mm x 247.5mm x 14.4mm

Weight: 162.10 g

## Wiring Diagram:



### Drawings:









#### Installation:



Installation of the product should be carried out in compliance with the current regulations regarding the installation of electrical systems in the country where the product is installed.

The product should be installed by a trained professional following all safety norms.

Keep away from water and wet surfaces. While mounting the product, hands should not be wet.