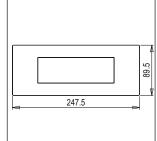

# norisys®

## **CUBE Series**

## C5108.16

8M Plate - 8 module Matt Gold









Code: C5108 .16
Series: CUBE Series

Family: Smart plates with frames

Module Size: Eight Module
Colour: Matt Gold
Mark: Norisys
Rated supply voltage: --

Maximum resistive load: --

Dimensions: 89.5mm x 247.5mm x 14.4mm

Weight: 162.10 g

## Wiring Diagram:



### Drawings:









#### Installation:



Installation of the product should be carried out in compliance with the current regulations regarding the installation of electrical systems in the country where the product is installed.

The product should be installed by a trained professional following all safety norms.

Keep away from water and wet surfaces. While mounting the product, hands should not be wet.