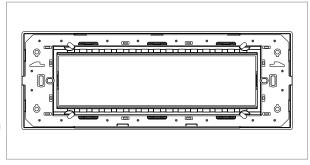

# norisys®

### **CUBE Series**

## C5108.03

8M Plate - 8 module Ice Silver









Code: C5108 .03
Series: CUBE Series

Family: Smart plates with frames

Module Size: Eight Module
Colour: Ice Silver
Mark: Norisys
Rated supply voltage: --

Maximum resistive load: --

Dimensions: 89.5mm x 247.5mm x 14.4mm

Weight: 162.10 g

## Wiring Diagram:



#### Drawings:









#### Installation:



Installation of the product should be carried out in compliance with the current regulations regarding the installation of electrical systems in the country where the product is installed.

The product should be installed by a trained professional following all safety norms.

Keep away from water and wet surfaces. While mounting the product, hands should not be wet.