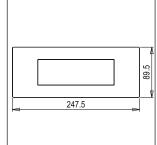

# norisys®

### **CUBE Series**

## C5108.03

8M Plate - 8 module Ice Silver









Code: C5108 .03
Series: CUBE Series

Family: Smart plates with frames

Module Size: Eight Module
Colour: Ice Silver
Mark: Norisys
Rated supply voltage: --

Maximum resistive load: --

Dimensions: 89.5mm x 247.5mm x 14.4mm

Weight: 162.10 g

## Wiring Diagram:



#### Drawings:









#### Installation:



Installation of the product should be carried out in compliance with the current regulations regarding the installation of electrical systems in the country where the product is installed.

The product should be installed by a trained professional following all safety norms.

Keep away from water and wet surfaces. While mounting the product, hands should not be wet.