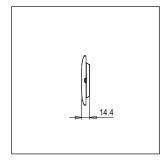

# norisys®

### **CUBE Series**

## C5108.03

8M Plate - 8 module Ice Silver









Code: C5108 .03
Series: CUBE Series

Family: Smart plates with frames

Module Size: Eight Module
Colour: Ice Silver
Mark: Norisys
Rated supply voltage: --

Maximum resistive load: --

Dimensions: 89.5mm x 247.5mm x 14.4mm

Weight: 162.10 g

## Wiring Diagram:



#### Drawings:









#### Installation:



Installation of the product should be carried out in compliance with the current regulations regarding the installation of electrical systems in the country where the product is installed.

The product should be installed by a trained professional following all safety norms.

Keep away from water and wet surfaces. While mounting the product, hands should not be wet.