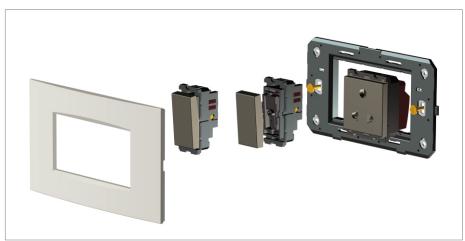

#### Installation:

Installation of the product should be carried out in compliance with the current regulations regarding the installation of electrical systems in the country where the product is installed.

The product should be installed by a trained professional following all safety norms.

Keep away from water and wet surfaces. While mounting the product, hands should not be wet.