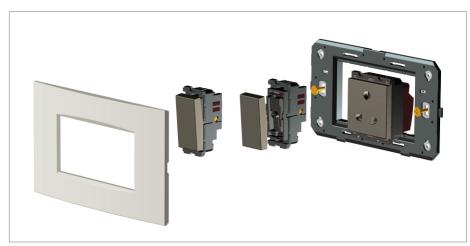

#### Installation:

Installation of the product should be carried out in compliance with the current regulations regarding the installation of electrical systems in the country where the product is installed.

The product should be installed by a trained professional following all safety norms.

Keep away from water and wet surfaces. While mounting the product, hands should not be wet.