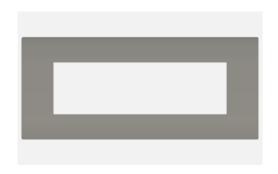

## C5108.02

8M Plate - 8 module Quartz Gray

Code: C5108 .02 Series: CUBE Series

Family: Smart plates with frames

Module Size: Eight Module
Colour: Quartz Gray
Mark: Norisys

Rated supply voltage: --

Maximum resistive load: --