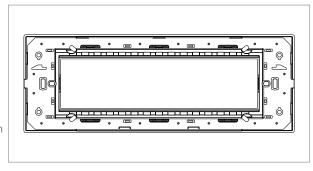

# norisys®

### **CUBE Series**

## C5108.02

8M Plate - 8 module Quartz Gray









Code: C5108 .02 Series: CUBE Series

Family: Smart plates with frames

Module Size: Eight Module
Colour: Quartz Gray
Mark: Norisys

Rated supply voltage: --

Maximum resistive load: --

Dimensions: 89.5mm x 247.5mm x 14.4mm

Weight: 162.10 g

## Wiring Diagram:



#### Drawings:









#### Installation:



Installation of the product should be carried out in compliance with the current regulations regarding the installation of electrical systems in the country where the product is installed.

The product should be installed by a trained professional following all safety norms.

Keep away from water and wet surfaces. While mounting the product, hands should not be wet.