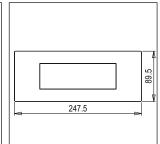

# norisys®

### **CUBE Series**

## C5108.02

8M Plate - 8 module Quartz Gray









Code: C5108 .02 Series: CUBE Series

Family: Smart plates with frames

Module Size: Eight Module
Colour: Quartz Gray
Mark: Norisys

Rated supply voltage: --

Maximum resistive load: --

Dimensions: 89.5mm x 247.5mm x 14.4mm

Weight: 162.10 g

## Wiring Diagram:



#### Drawings:









#### Installation:



Installation of the product should be carried out in compliance with the current regulations regarding the installation of electrical systems in the country where the product is installed.

The product should be installed by a trained professional following all safety norms.

Keep away from water and wet surfaces. While mounting the product, hands should not be wet.