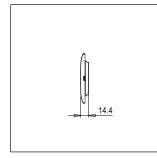

# norisys®

### **CUBE Series**

## C5108.02

8M Plate - 8 module Quartz Gray









Code: C5108 .02 Series: CUBE Series

Family: Smart plates with frames

Module Size: Eight Module
Colour: Quartz Gray
Mark: Norisys

Rated supply voltage: --

Maximum resistive load: --

Dimensions: 89.5mm x 247.5mm x 14.4mm

Weight: 162.10 g

## Wiring Diagram:



#### Drawings:









#### Installation:



Installation of the product should be carried out in compliance with the current regulations regarding the installation of electrical systems in the country where the product is installed.

The product should be installed by a trained professional following all safety norms.

Keep away from water and wet surfaces. While mounting the product, hands should not be wet.