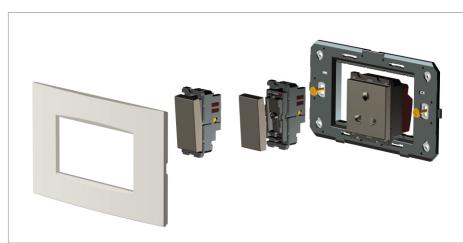

#### Installation:

Installation of the product should be carried out in compliance with the current regulations regarding the installation of electrical systems in the country where the product is installed.

The product should be installed by a trained professional following all safety norms.

Keep away from water and wet surfaces. While mounting the product, hands should not be wet.