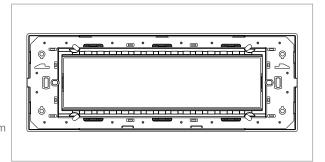

## **CUBE Series**

# C5108 .01

8M Plate - 8 module Frost White





### Code: Series: Family: Module Size: Colour: Mark: Rated supply voltage: Maximum resistive load: Dimensions: Weight:

C5108 .01 CUBE Series Smart plates with frames Eight Module Frost White Norisys ----89.5mm x 247.5mm x 14.4mm 162.1 g

#### Wiring Diagram:



#### Drawings:



#### Installation:



Installation of the product should be carried out in compliance with the current regulations regarding the installation of electrical systems in the country where the product is installed.

The product should be installed by a trained professional following all safety norms.

Keep away from water and wet surfaces. While mounting the product, hands should not be wet.