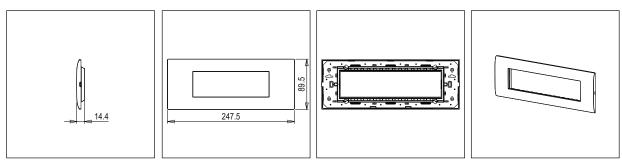

### Code: Series: Family: Module Size: Colour: Mark: Rated supply voltage: Maximum resistive load: Dimensions: Weight:

C5108 .01 CUBE Series Smart plates with frames Eight Module Frost White Norisys ----89.5mm x 247.5mm x 14.4mm 162.1 g

#### Drawings: