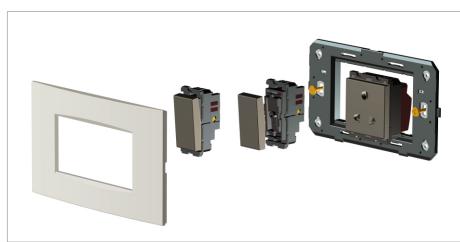

#### Installation:

Installation of the product should be carried out in compliance with the current regulations regarding the installation of electrical systems in the country where the product is installed.

The product should be installed by a trained professional following all safety norms.

Keep away from water and wet surfaces. While mounting the product, hands should not be wet.