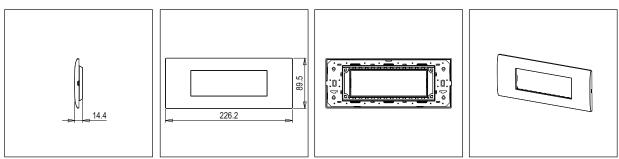

## Code: Series: Family: Module Size: Colour: Mark: Rated supply voltage: Maximum resistive load: Dimensions: Weight:

C5106 .25 CUBE Series Smart plates with frames Six Module Cocoa Brown Norisys --

89.5mm x 226.2mm x 14.4mm 150.70 g

#### Drawings: