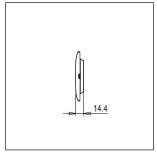

# norisys®

## **CUBE Series**

## C5106.17

6M Plate - 6 module Charcoal Black









Code: C5106 .17
Series: CUBE Series

Family: Smart plates with frames

Module Size: Six Module
Colour: Charcoal Black
Mark: Norisys

Rated supply voltage: --

Maximum resistive load: --

Dimensions: 89.5mm x 226.2mm x 14.4mm

Weight: 150.70 g

## Wiring Diagram:



### Drawings:









#### Installation:



Installation of the product should be carried out in compliance with the current regulations regarding the installation of electrical systems in the country where the product is installed.

The product should be installed by a trained professional following all safety norms.

Keep away from water and wet surfaces. While mounting the product, hands should not be wet.