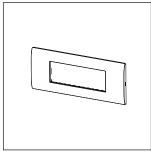

## C5106.17

6M Plate - 6 module Charcoal Black

Code: C5106 .17
Series: CUBE Series

Family: Smart plates with frames

Module Size: Six Module
Colour: Charcoal Black
Mark: Norisys

Rated supply voltage: --

Maximum resistive load: --

Dimensions: 89.5mm x 226.2mm x 14.4mm

Weight: 150.70 g