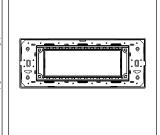

## C5106.17

6M Plate - 6 module Charcoal Black

Code: C5106 .17
Series: CUBE Series

Family: Smart plates with frames

Module Size: Six Module
Colour: Charcoal Black
Mark: Norisys

Rated supply voltage: --

Maximum resistive load: --

Dimensions: 89.5mm x 226.2mm x 14.4mm

Weight: 150.70 g