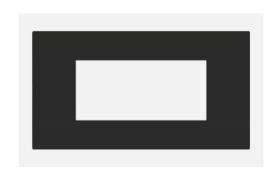

## C5106.17

6M Plate - 6 module Charcoal Black

Code: C5106 .17
Series: CUBE Series

Family: Smart plates with frames

Module Size: Six Module
Colour: Charcoal Black
Mark: Norisys

Rated supply voltage: --

Maximum resistive load: --