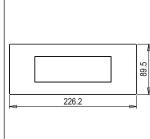

# norisys®

## **CUBE Series**

## C5106.17

6M Plate - 6 module Charcoal Black









Code: C5106 .17
Series: CUBE Series

Family: Smart plates with frames

Module Size: Six Module
Colour: Charcoal Black
Mark: Norisys

Rated supply voltage: --

Maximum resistive load: --

Dimensions: 89.5mm x 226.2mm x 14.4mm

Weight: 150.70 g

## Wiring Diagram:



### Drawings:









#### Installation:



Installation of the product should be carried out in compliance with the current regulations regarding the installation of electrical systems in the country where the product is installed.

The product should be installed by a trained professional following all safety norms.

Keep away from water and wet surfaces. While mounting the product, hands should not be wet.