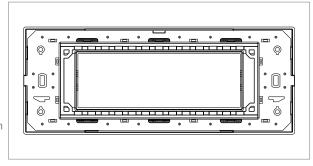

# norisys®

## **CUBE Series**

## C5106.16

6M Plate - 6 module Matt Gold









Code: C5106 .16
Series: CUBE Series

Family: Smart plates with frames

Module Size: Six Module
Colour: Matt Gold
Mark: Norisys
Rated supply voltage: --

Maximum resistive load: --

Dimensions: 89.5mm x 226.2mm x 14.4mm

Weight: 150.7 g

## Wiring Diagram:



### Drawings:









#### Installation:



Installation of the product should be carried out in compliance with the current regulations regarding the installation of electrical systems in the country where the product is installed.

The product should be installed by a trained professional following all safety norms.

Keep away from water and wet surfaces. While mounting the product, hands should not be wet.