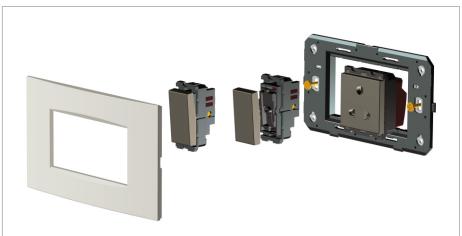

#### Installation:

Installation of the product should be carried out in compliance with the current regulations regarding the installation of electrical systems in the country where the product is installed.

The product should be installed by a trained professional following all safety norms.

Keep away from water and wet surfaces. While mounting the product, hands should not be wet.