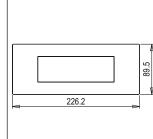

# norisys®

## **CUBE Series**

## C5106.16

6M Plate - 6 module Matt Gold









Code: C5106 .16
Series: CUBE Series

Family: Smart plates with frames

Module Size: Six Module
Colour: Matt Gold
Mark: Norisys
Rated supply voltage: --

Maximum resistive load: --

Dimensions: 89.5mm x 226.2mm x 14.4mm

Weight: 150.7 g

## Wiring Diagram:



### Drawings:









#### Installation:



Installation of the product should be carried out in compliance with the current regulations regarding the installation of electrical systems in the country where the product is installed.

The product should be installed by a trained professional following all safety norms.

Keep away from water and wet surfaces. While mounting the product, hands should not be wet.