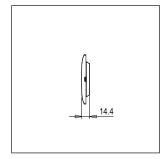

# norisys®

## **CUBE Series**

## C5106.16

6M Plate - 6 module Matt Gold









Code: C5106 .16
Series: CUBE Series

Family: Smart plates with frames

Module Size: Six Module
Colour: Matt Gold
Mark: Norisys
Rated supply voltage: --

Maximum resistive load: --

Dimensions: 89.5mm x 226.2mm x 14.4mm

Weight: 150.7 g

## Wiring Diagram:



### Drawings:









#### Installation:



Installation of the product should be carried out in compliance with the current regulations regarding the installation of electrical systems in the country where the product is installed.

The product should be installed by a trained professional following all safety norms.

Keep away from water and wet surfaces. While mounting the product, hands should not be wet.