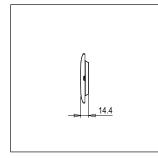

# norisys®

## **CUBE Series**

## C5106.03

6M Plate - 6 module Ice Silver









Code: C5106 .03
Series: CUBE Series

Family: Smart plates with frames

Module Size: Six Module
Colour: Ice Silver
Mark: Norisys
Rated supply voltage: --

Maximum resistive load: --

Dimensions: 89.5mm x 226.2mm x 14.4mm

Weight: 150.70 g

## Wiring Diagram:



### Drawings:









#### Installation:



Installation of the product should be carried out in compliance with the current regulations regarding the installation of electrical systems in the country where the product is installed.

The product should be installed by a trained professional following all safety norms.

Keep away from water and wet surfaces. While mounting the product, hands should not be wet.