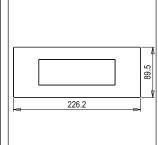

# norisys®

## **CUBE Series**

## C5106.03

6M Plate - 6 module Ice Silver









Code: C5106 .03
Series: CUBE Series

Family: Smart plates with frames

Module Size: Six Module
Colour: Ice Silver
Mark: Norisys
Rated supply voltage: --

Maximum resistive load: --

Dimensions: 89.5mm x 226.2mm x 14.4mm

Weight: 150.70 g

## Wiring Diagram:



### Drawings:









#### Installation:



Installation of the product should be carried out in compliance with the current regulations regarding the installation of electrical systems in the country where the product is installed.

The product should be installed by a trained professional following all safety norms.

Keep away from water and wet surfaces. While mounting the product, hands should not be wet.