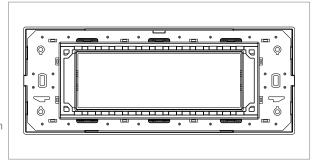

# norisys®

## **CUBE Series**

## C5106.03

6M Plate - 6 module Ice Silver









Code: C5106 .03
Series: CUBE Series

Family: Smart plates with frames

Module Size: Six Module
Colour: Ice Silver
Mark: Norisys
Rated supply voltage: --

Maximum resistive load: --

Dimensions: 89.5mm x 226.2mm x 14.4mm

Weight: 150.70 g

## Wiring Diagram:



### Drawings:









#### Installation:



Installation of the product should be carried out in compliance with the current regulations regarding the installation of electrical systems in the country where the product is installed.

The product should be installed by a trained professional following all safety norms.

Keep away from water and wet surfaces. While mounting the product, hands should not be wet.