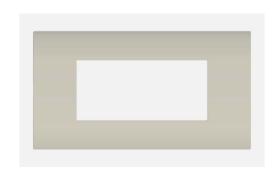

## C5106.03

6M Plate - 6 module Ice Silver

Code: C5106 .03
Series: CUBE Series

Family: Smart plates with frames

Module Size: Six Module
Colour: Ice Silver
Mark: Norisys
Rated supply voltage: --

Maximum resistive load: --