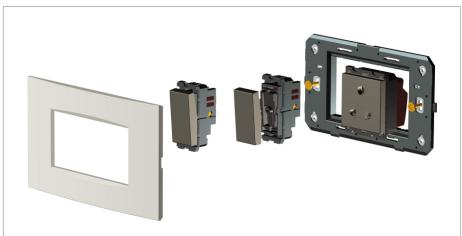

#### Installation:

Installation of the product should be carried out in compliance with the current regulations regarding the installation of electrical systems in the country where the product is installed.

The product should be installed by a trained professional following all safety norms.

Keep away from water and wet surfaces. While mounting the product, hands should not be wet.