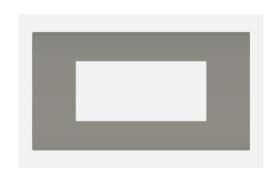

## C5106.02

6M Plate - 6 module Quartz Gray

Code: C5106 .02
Series: CUBE Series

Family: Smart plates with frames

Module Size: Six Module
Colour: Quartz Gray
Mark: Norisys
Rated supply voltage: --

Maximum resistive load: