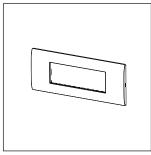

# norisys®

### **CUBE Series**

## C5106.02

6M Plate - 6 module Quartz Gray









Code: C5106 .02
Series: CUBE Series

Family: Smart plates with frames

Module Size: Six Module
Colour: Quartz Gray
Mark: Norisys
Rated supply voltage: --

Maximum resistive load:

Dimensions: 89.5mm x 226.2mm x 14.4mm

Weight: 150.70 g

## Wiring Diagram:



#### Drawings:









#### Installation:



Installation of the product should be carried out in compliance with the current regulations regarding the installation of electrical systems in the country where the product is installed.

The product should be installed by a trained professional following all safety norms.

Keep away from water and wet surfaces. While mounting the product, hands should not be wet.