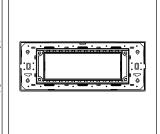

# norisys®

### **CUBE Series**

## C5106.02

6M Plate - 6 module Quartz Gray









Code: C5106 .02
Series: CUBE Series

Family: Smart plates with frames

Module Size: Six Module
Colour: Quartz Gray
Mark: Norisys
Rated supply voltage: --

Maximum resistive load:

Dimensions: 89.5mm x 226.2mm x 14.4mm

Weight: 150.70 g

## Wiring Diagram:



#### Drawings:









#### Installation:



Installation of the product should be carried out in compliance with the current regulations regarding the installation of electrical systems in the country where the product is installed.

The product should be installed by a trained professional following all safety norms.

Keep away from water and wet surfaces. While mounting the product, hands should not be wet.