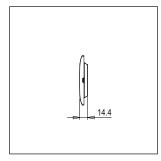

# norisys®

### **CUBE Series**

## C5106.02

6M Plate - 6 module Quartz Gray









Code: C5106 .02
Series: CUBE Series

Family: Smart plates with frames

Module Size: Six Module
Colour: Quartz Gray
Mark: Norisys
Rated supply voltage: --

Maximum resistive load:

Dimensions: 89.5mm x 226.2mm x 14.4mm

Weight: 150.70 g

## Wiring Diagram:



#### Drawings:









#### Installation:



Installation of the product should be carried out in compliance with the current regulations regarding the installation of electrical systems in the country where the product is installed.

The product should be installed by a trained professional following all safety norms.

Keep away from water and wet surfaces. While mounting the product, hands should not be wet.