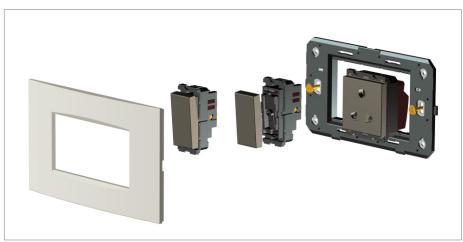

#### Installation:

Installation of the product should be carried out in compliance with the current regulations regarding the installation of electrical systems in the country where the product is installed.

The product should be installed by a trained professional following all safety norms.

Keep away from water and wet surfaces. While mounting the product, hands should not be wet.