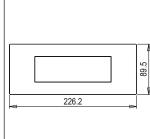

# norisys®

### **CUBE Series**

## C5106.02

6M Plate - 6 module Quartz Gray









Code: C5106 .02
Series: CUBE Series

Family: Smart plates with frames

Module Size: Six Module
Colour: Quartz Gray
Mark: Norisys
Rated supply voltage: --

Maximum resistive load:

Dimensions: 89.5mm x 226.2mm x 14.4mm

Weight: 150.70 g

## Wiring Diagram:



#### Drawings:









#### Installation:



Installation of the product should be carried out in compliance with the current regulations regarding the installation of electrical systems in the country where the product is installed.

The product should be installed by a trained professional following all safety norms.

Keep away from water and wet surfaces. While mounting the product, hands should not be wet.