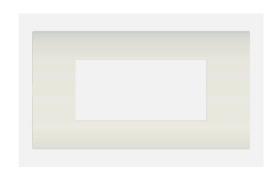

## C5106.01

6M Plate - 6 module Frost White

Code: C5106 .01
Series: CUBE Series

Family: Smart plates with frames

Module Size: Six Module
Colour: Frost White
Mark: Norisys
Rated supply voltage: --

Maximum resistive load: --

Dimensions: 89.5mm x 226.2mm x 14.4mm

Weight: 150.7 g