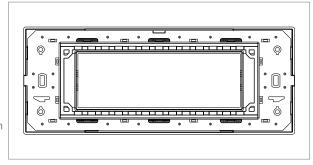

# norisys®

## **CUBE Series**

## C5106.01

6M Plate - 6 module Frost White









Code: C5106 .01
Series: CUBE Series

Family: Smart plates with frames

Module Size: Six Module
Colour: Frost White
Mark: Norisys
Rated supply voltage: --

Maximum resistive load: --

Dimensions: 89.5mm x 226.2mm x 14.4mm

Weight: 150.7 g

## Wiring Diagram:



### Drawings:









#### Installation:



Installation of the product should be carried out in compliance with the current regulations regarding the installation of electrical systems in the country where the product is installed.

The product should be installed by a trained professional following all safety norms.

Keep away from water and wet surfaces. While mounting the product, hands should not be wet.