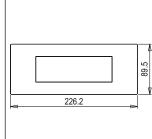

# norisys®

## **CUBE Series**

## C5106.01

6M Plate - 6 module Frost White









Code: C5106 .01
Series: CUBE Series

Family: Smart plates with frames

Module Size: Six Module
Colour: Frost White
Mark: Norisys
Rated supply voltage: --

Maximum resistive load: --

Dimensions: 89.5mm x 226.2mm x 14.4mm

Weight: 150.7 g

## Wiring Diagram:



### Drawings:









#### Installation:



Installation of the product should be carried out in compliance with the current regulations regarding the installation of electrical systems in the country where the product is installed.

The product should be installed by a trained professional following all safety norms.

Keep away from water and wet surfaces. While mounting the product, hands should not be wet.