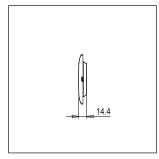

# norisys®

## **CUBE Series**

## C5106.01

6M Plate - 6 module Frost White









Code: C5106 .01
Series: CUBE Series

Family: Smart plates with frames

Module Size: Six Module
Colour: Frost White
Mark: Norisys
Rated supply voltage: --

Maximum resistive load: --

Dimensions: 89.5mm x 226.2mm x 14.4mm

Weight: 150.7 g

## Wiring Diagram:



### Drawings:









#### Installation:



Installation of the product should be carried out in compliance with the current regulations regarding the installation of electrical systems in the country where the product is installed.

The product should be installed by a trained professional following all safety norms.

Keep away from water and wet surfaces. While mounting the product, hands should not be wet.