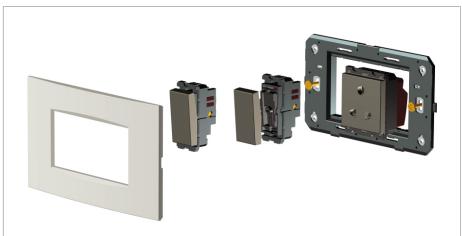

# norisys®

## **CUBE Series**

## C5106.01

6M Plate - 6 module Frost White









Code: C5106 .01
Series: CUBE Series

Family: Smart plates with frames

Module Size: Six Module
Colour: Frost White
Mark: Norisys
Rated supply voltage: --

Maximum resistive load: --

Dimensions: 89.5mm x 226.2mm x 14.4mm

Weight: 150.7 g

## Wiring Diagram:



### Drawings:









#### Installation:



Installation of the product should be carried out in compliance with the current regulations regarding the installation of electrical systems in the country where the product is installed.

The product should be installed by a trained professional following all safety norms.

Keep away from water and wet surfaces. While mounting the product, hands should not be wet.