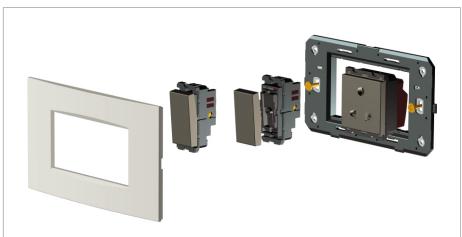

#### Installation:

Installation of the product should be carried out in compliance with the current regulations regarding the installation of electrical systems in the country where the product is installed.

The product should be installed by a trained professional following all safety norms.

Keep away from water and wet surfaces. While mounting the product, hands should not be wet.