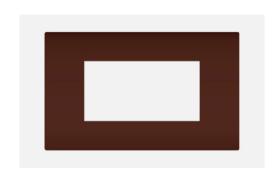

## C5104.25

4M Plate - 4 module Cocoa Brown

Code: C5104 .25
Series: CUBE Series

Family: Smart plates with frames

Module Size: Four Module
Colour: Cocoa Brown
Mark: Norisys
Rated supply voltage: --

Maximum resistive load: --