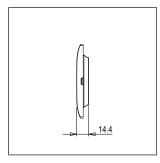

# norisys®

## **CUBE Series**

## C5104.25

4M Plate - 4 module Cocoa Brown









Code: C5104 .25
Series: CUBE Series

Family: Smart plates with frames

Module Size: Four Module
Colour: Cocoa Brown
Mark: Norisys
Rated supply voltage: --

Maximum resistive load: --

Dimensions: 89.5mm x 153.2mm x 14.4mm

Weight: 107.70 g

## Wiring Diagram:



### Drawings:









#### Installation:



Installation of the product should be carried out in compliance with the current regulations regarding the installation of electrical systems in the country where the product is installed.

The product should be installed by a trained professional following all safety norms.

Keep away from water and wet surfaces. While mounting the product, hands should not be wet.