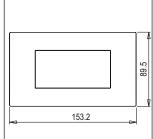

# norisys®

## **CUBE Series**

## C5104.25

4M Plate - 4 module Cocoa Brown









Code: C5104 .25
Series: CUBE Series

Family: Smart plates with frames

Module Size: Four Module
Colour: Cocoa Brown
Mark: Norisys
Rated supply voltage: --

Maximum resistive load: --

Dimensions: 89.5mm x 153.2mm x 14.4mm

Weight: 107.70 g

## Wiring Diagram:



### Drawings:









#### Installation:



Installation of the product should be carried out in compliance with the current regulations regarding the installation of electrical systems in the country where the product is installed.

The product should be installed by a trained professional following all safety norms.

Keep away from water and wet surfaces. While mounting the product, hands should not be wet.