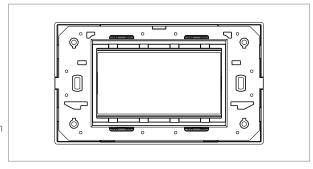

# norisys®

## **CUBE Series**

## C5104.25

4M Plate - 4 module Cocoa Brown









Code: C5104 .25
Series: CUBE Series

Family: Smart plates with frames

Module Size: Four Module
Colour: Cocoa Brown
Mark: Norisys
Rated supply voltage: --

Maximum resistive load: --

Dimensions: 89.5mm x 153.2mm x 14.4mm

Weight: 107.70 g

## Wiring Diagram:



### Drawings:









#### Installation:



Installation of the product should be carried out in compliance with the current regulations regarding the installation of electrical systems in the country where the product is installed.

The product should be installed by a trained professional following all safety norms.

Keep away from water and wet surfaces. While mounting the product, hands should not be wet.