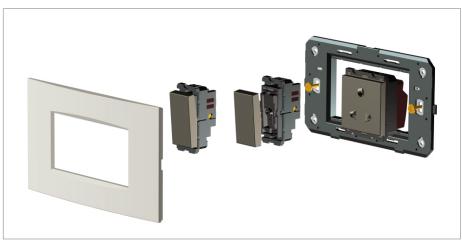

#### Installation:

Installation of the product should be carried out in compliance with the current regulations regarding the installation of electrical systems in the country where the product is installed.

The product should be installed by a trained professional following all safety norms.

Keep away from water and wet surfaces. While mounting the product, hands should not be wet.