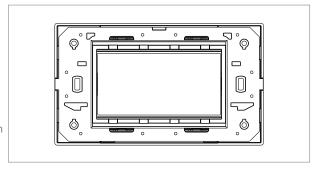

# norisys®

## **CUBE Series**

## C5104.17

4M Plate - 4 module Charcoal Black









Code: C5104 .17
Series: CUBE Series

Family: Smart plates with frames

Module Size:Four ModuleColour:Charcoal Black

Mark: Norisys Rated supply voltage: --

Maximum resistive load: --

Dimensions: 89.5mm x 153.2mm x 14.4mm

Weight: 107.70 g

## Wiring Diagram:



### Drawings:









#### Installation:



Installation of the product should be carried out in compliance with the current regulations regarding the installation of electrical systems in the country where the product is installed.

The product should be installed by a trained professional following all safety norms.

Keep away from water and wet surfaces. While mounting the product, hands should not be wet.