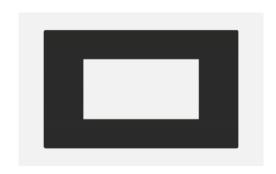

## C5104.17

4M Plate - 4 module Charcoal Black

Code: C5104 .17
Series: CUBE Series

Family: Smart plates with frames

Module Size:Four ModuleColour:Charcoal Black

Mark: Norisys Rated supply voltage: --

Maximum resistive load: --