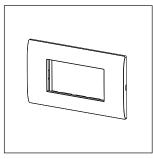

# norisys®

## **CUBE Series**

## C5104.17

4M Plate - 4 module Charcoal Black









Code: C5104 .17
Series: CUBE Series

Family: Smart plates with frames

Module Size:Four ModuleColour:Charcoal Black

Mark: Norisys Rated supply voltage: --

Maximum resistive load: --

Dimensions: 89.5mm x 153.2mm x 14.4mm

Weight: 107.70 g

## Wiring Diagram:



### Drawings:









#### Installation:



Installation of the product should be carried out in compliance with the current regulations regarding the installation of electrical systems in the country where the product is installed.

The product should be installed by a trained professional following all safety norms.

Keep away from water and wet surfaces. While mounting the product, hands should not be wet.