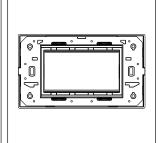

# norisys®

## **CUBE Series**

## C5104.17

4M Plate - 4 module Charcoal Black









Code: C5104 .17
Series: CUBE Series

Family: Smart plates with frames

Module Size:Four ModuleColour:Charcoal Black

Mark: Norisys Rated supply voltage: --

Maximum resistive load: --

Dimensions: 89.5mm x 153.2mm x 14.4mm

Weight: 107.70 g

## Wiring Diagram:



### Drawings:









#### Installation:



Installation of the product should be carried out in compliance with the current regulations regarding the installation of electrical systems in the country where the product is installed.

The product should be installed by a trained professional following all safety norms.

Keep away from water and wet surfaces. While mounting the product, hands should not be wet.