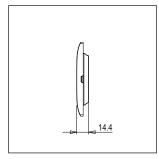

# norisys®

## **CUBE Series**

## C5104.17

4M Plate - 4 module Charcoal Black









Code: C5104 .17
Series: CUBE Series

Family: Smart plates with frames

Module Size:Four ModuleColour:Charcoal Black

Mark: Norisys Rated supply voltage: --

Maximum resistive load: --

Dimensions: 89.5mm x 153.2mm x 14.4mm

Weight: 107.70 g

## Wiring Diagram:



### Drawings:









#### Installation:



Installation of the product should be carried out in compliance with the current regulations regarding the installation of electrical systems in the country where the product is installed.

The product should be installed by a trained professional following all safety norms.

Keep away from water and wet surfaces. While mounting the product, hands should not be wet.