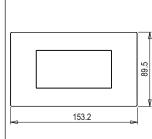

# norisys®

## **CUBE Series**

## C5104.17

4M Plate - 4 module Charcoal Black









Code: C5104 .17
Series: CUBE Series

Family: Smart plates with frames

Module Size:Four ModuleColour:Charcoal Black

Mark: Norisys Rated supply voltage: --

Maximum resistive load: --

Dimensions: 89.5mm x 153.2mm x 14.4mm

Weight: 107.70 g

## Wiring Diagram:



### Drawings:









#### Installation:



Installation of the product should be carried out in compliance with the current regulations regarding the installation of electrical systems in the country where the product is installed.

The product should be installed by a trained professional following all safety norms.

Keep away from water and wet surfaces. While mounting the product, hands should not be wet.