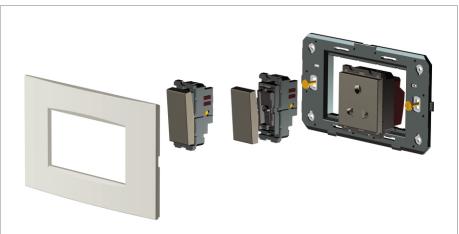

#### Installation:

Installation of the product should be carried out in compliance with the current regulations regarding the installation of electrical systems in the country where the product is installed.

The product should be installed by a trained professional following all safety norms.

Keep away from water and wet surfaces. While mounting the product, hands should not be wet.