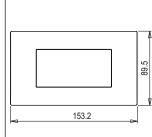

# norisys®

## **CUBE Series**

## C5104.16

4M Plate - 4 module Matt Gold









Code: C5104 .16
Series: CUBE Series

Family: Smart plates with frames

Module Size: Four Module
Colour: Matt Gold
Mark: Norisys
Rated supply voltage: --

Maximum resistive load: --

Dimensions: 89.5mm x 153.2mm x 14.4mm

Weight: 107.70 g

## Wiring Diagram:



### Drawings:









#### Installation:



Installation of the product should be carried out in compliance with the current regulations regarding the installation of electrical systems in the country where the product is installed.

The product should be installed by a trained professional following all safety norms.

Keep away from water and wet surfaces. While mounting the product, hands should not be wet.