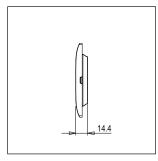

# norisys®

## **CUBE Series**

## C5104.16

4M Plate - 4 module Matt Gold









Code: C5104 .16
Series: CUBE Series

Family: Smart plates with frames

Module Size: Four Module
Colour: Matt Gold
Mark: Norisys
Rated supply voltage: --

Maximum resistive load: --

Dimensions: 89.5mm x 153.2mm x 14.4mm

Weight: 107.70 g

## Wiring Diagram:



### Drawings:









#### Installation:



Installation of the product should be carried out in compliance with the current regulations regarding the installation of electrical systems in the country where the product is installed.

The product should be installed by a trained professional following all safety norms.

Keep away from water and wet surfaces. While mounting the product, hands should not be wet.