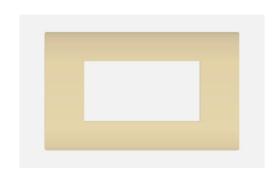

## C5104.16

4M Plate - 4 module Matt Gold

Code: C5104 .16
Series: CUBE Series

Family: Smart plates with frames

Module Size: Four Module
Colour: Matt Gold
Mark: Norisys
Rated supply voltage: --

Maximum resistive load: --