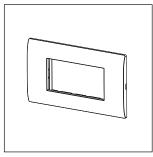

## C5104.16

4M Plate - 4 module Matt Gold

Code: C5104 .16
Series: CUBE Series

Family: Smart plates with frames

Module Size: Four Module
Colour: Matt Gold
Mark: Norisys
Rated supply voltage: --

Maximum resistive load: --

Dimensions: 89.5mm x 153.2mm x 14.4mm

Weight: 107.70 g