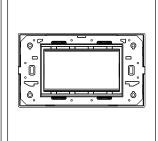

## C5104.16

4M Plate - 4 module Matt Gold

Code: C5104 .16
Series: CUBE Series

Family: Smart plates with frames

Module Size: Four Module
Colour: Matt Gold
Mark: Norisys
Rated supply voltage: --

Maximum resistive load: --

Dimensions: 89.5mm x 153.2mm x 14.4mm

Weight: 107.70 g